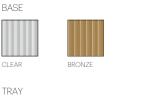

## DESCRIPTION

Carousel blurs the line between ambiance and utility combining a low setting wireless charging tray surface for your mobile devices with warm, glare-free illumination. It's low profile LED light module is discreetly concealed below its mating tray and suspended atop a transparent fluted acrylic cylinder diffuser. Carousel Table is perfectly suited for desktop or bedside use. Carousel embodies a uniquely hybrid perspective on what a personal light can be. The base diffuser is offered in both clear and bronze tint and can be paired with a spun steel tray in matte White, Terracotta, and Black finishes. Trays are available in 12"(30.5cm) and 16"(40.6cm) diameters.