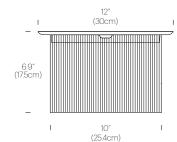

## DESCRIPTION

Carousel blurs the line between ambiance and utility combining a low setting wireless charging tray surface for your mobile devices with warm, glare-free illumination. It's low profile LED light module is discreetly concealed below its mating tray and suspended atop a transparent fluted acrylic cylinder diffuser. Carousel Table is perfectly suited for desktop or bedside use. Carousel embodies a uniquely hybrid perspective on what a personal light can be. The base diffuser is offered in both clear and bronze tint and can be paired with a spun steel tray in matte White, Terracotta, and Black finishes. Trays are available in 12"(30.5cm) and 16"(40.6cm) diameters.

#### NOTES

Custom requests can be considered on volume orders.

**FINISHES** 

DIMENSIONS CAROUSEL TABLE

BLACK

16″ (41cm)

(25.4cm)

(25.4cm)

10 (254cm)