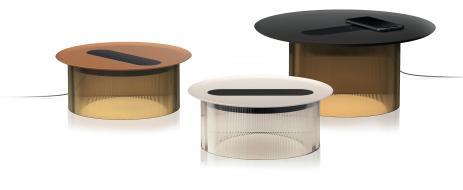

## DESCRIPTION

Carousel blurs the line between ambiance and utility combining a low setting wireless charging tray surface for your mobile devices with warm, glare-free illumination. It's low profile LED light module is discreetly concealed below its mating tray and suspended atop a transparent fluted acrylic cylinder diffuser. Carousel Table is perfectly suited for desktop or bedside use. Carousel embodies a uniquely hybrid perspective on what a personal light can be. The base diffuser is offered in both clear and bronze tint and can be paired with a spun steel tray in matte White, Terracotta, and Black finishes. Trays are available in 12"(30.5cm) and 16"(40.6cm) diameters.

### **FEATURES**

(2) Wireless charging w/ indicator light USB-C charging port