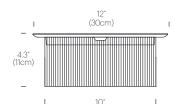

| Carousel Table SM:    | 1LBS   | 11″ X 11″ X 5.5″    |
|-----------------------|--------|---------------------|
| (Base)                | .45KG  | 28cm X 28cm X 14cm  |
| Carousel Table:       | 2LBS   | 13″ X 13″ X 1.5″    |
| (12" Tray and Module) | .9KG   | 5.9cm X 5.9cm X 4cm |
| Carousel Table LG:    | 1.5LBS | 6" X 6" X 15.75"    |
| (Base)                | .7KG   | 15cm X 15cm X 40cm  |
| Carousel Table:       | 2LBS   | 17" X 17" X 1.5"    |
| (16" Tray and Module) | .9KG   | 43cm X 43cm X 4cm   |

#### NOTES

Custom requests can be considered on volume orders.

**FINISHES** 

DIMENSIONS CAROUSEL TABLE

BLACK

16″ (41cm)

(25.4cm)

(25.4cm)

10 (254cm)