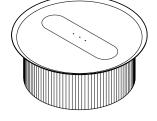

## DESCRIPTION

Carousel blurs the line between ambiance and utility combining a low setting wireless charging tray surface for your mobile devices with warm, glare-free illumination. It's low profile LED light module is discreetly concealed below its mating tray and suspended atop a transparent fluted acrylic cylinder diffuser. Carousel Table is perfectly suited for desktop or bedside use. Carousel embodies a uniquely hybrid perspective on what a personal light can be. The base diffuser is offered in both clear and bronze tint and can be paired with a spun steel tray in matte White, Terracotta, and Black finishes. Trays are available in 12"(30.5cm) and 16"(40.6cm) diameters.

### **FEATURES**

(2) Wireless charging w/ indicator light USB-C charging port