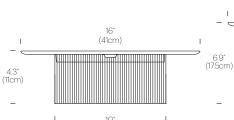

## DESCRIPTION

Carousel blurs the line between ambiance and utility combining a low setting wireless charging tray surface for your mobile devices with warm, glare-free illumination. It's low profile LED light module is discreetly concealed below its mating tray and suspended atop a transparent fluted acrylic cylinder diffuser. Carousel Table is perfectly suited for desktop or bedside use. Carousel embodies a uniquely hybrid perspective on what a personal light can be. The base diffuser is offered in both clear and bronze tint and can be paired with a spun steel tray in matte White, Terracotta, and Black finishes. Trays are available in 12"(30.5cm) and 16"(40.6cm) diameters.

#### NOTES

Custom requests can be considered on volume orders.

**FINISHES** 

DIMENSIONS CAROUSEL TABLE

BLACK

16″ (41cm)

(25.4cm)

(25.4cm)