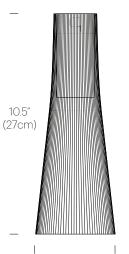

# PACKAGING WEIGHT AND DIMENSIONS

| 171010101110 | WEIGHT / HVD | DIMENSIONS  |  |
|--------------|--------------|-------------|--|
| Candél       | 1.5LB        | 4" X 11.8"  |  |
|              | .68KG        | 10cm X 30cm |  |

DIFFUSER

**DIMENSIONS** 

CANDÉL