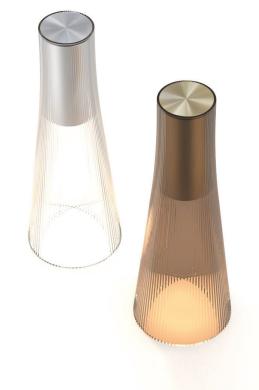

## **DESCRIPTION**

Candél is a fully rechargeable portable LED light designed for both indoors and outdoors. Features a robust PMMA body in clear and bronze tint combined with a striking anodized aluminum light and battery module that features capacitive touch technology for adjusting light intensity. Battery life: 10-150 hours depending on light intensity.

#### **PRODUCT CODES**

| Candél (Clear/Silver): | CAND CLR |  |
|------------------------|----------|--|
| Candél (Bronze/Brass): | CAND BRZ |  |