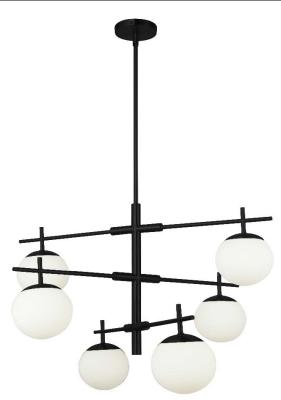

6 Light Halogen Chandelier, Matte Black with White Opal Glass

| Height<br>Width/Length<br>Depth<br>Weight | 22.25<br>30<br>30<br>9 | No. of Bulbs<br>LED Compatible<br>Total Wattage | 6<br>LED Compatible<br>240 |
|-------------------------------------------|------------------------|-------------------------------------------------|----------------------------|
| Body Material                             | Metal                  | Second Material                                 | Glass                      |
| Finish/Color                              | Matte Black            | Second Finish/Color                             | White                      |
| Type of Finish                            | painted                | Second Type of Finish                           | Opal                       |
| Bulb 1 Amount                             | 6                      | Rated For                                       | Damp                       |
| Bulb 1 Base Type                          | G9                     | Voltage                                         | 120V                       |
| Bulb 1 Max Watt.                          | 40                     |                                                 |                            |
| Bulb 1 Included                           | No                     | Approval                                        | cUL or equivalent          |
| Bulb 1 Lumens                             |                        | Warranty                                        | 1 Year                     |
| Bulb 1 CRI                                |                        | Instal Position                                 | Ceiling                    |