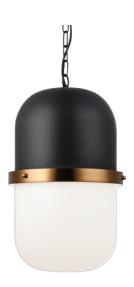

## 

| Dimensions:   | Ø11" x 18 3/4"H              |
|---------------|------------------------------|
| Lamping:      | 3 x 60W Medium Base-E26 120V |
| Finish:       | Matte Black                  |
| Shade:        | Opal Glass                   |
| Canopy:       | Ø4 3/4" x 7/8"H              |
| Wire Length:  | 144" Max.                    |
| Chain Length: | 72"                          |
| Location:     | Dry                          |

## Tillie

The Tillie series are stylish capsule inspired pendants. Comes in a White and Matte Black finish with Aged Gold Brass detailing that connects the Clear Glass or Opal Glass bottom. These versatile pendants are suitable for all spaces. Available in 2 sizes.