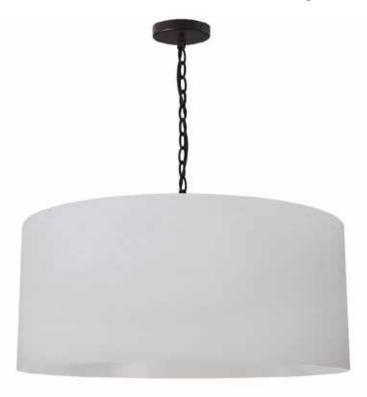

## BXN-L-BK-790 - 1LT Braxton Large Pendant, WHT Shade, BLK

## 1 Light Large Braxton Black Pendant w/ White Shade

| Height<br>Width/Length<br>Depth<br>Weight                                | 13<br>26<br>26<br>7    | No. of Bulbs<br>LED Compatible<br>Total Wattage | 1<br>LED Compatible<br>100W                |
|--------------------------------------------------------------------------|------------------------|-------------------------------------------------|--------------------------------------------|
| Body Material                                                            | Fabric                 | Second Material                                 | Metal                                      |
| Finish/Color                                                             | White                  | Second Finish/Color                             | Matte Black                                |
| Type of Finish                                                           | Fabric                 | Second Type of Finish                           | Painted                                    |
| Bulb 1 Amount<br>Bulb 1 Base Type<br>Bulb 1 Max Watt.<br>Bulb 1 Included | 1<br>E26<br>100W<br>No | Rated For<br>Voltage<br>Approval                | Damp Location<br>120V<br>cUL or equivalent |
| Bulb 1 Lumens                                                            | INO                    | Warranty                                        | 1 Year                                     |
| Bulb 1 CRI                                                               |                        | Instal Position                                 | Ceiling                                    |