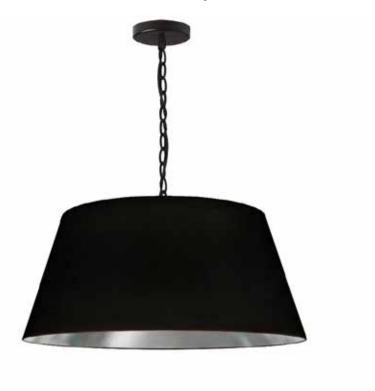

## BRY-M-BK-697 - 1LT Brynn Medium Pendant, BLK/SV Shade, Black

1 Light Brynn Medium Pendant, Black/Silver Shade, Black

| Height<br>Width/Length<br>Depth<br>Weight                       | 10<br>20<br>20<br>4 | No. of Bulbs<br>LED Compatible<br>Total Wattage | 1<br>LED Compatible<br>100 |
|-----------------------------------------------------------------|---------------------|-------------------------------------------------|----------------------------|
| Body Material                                                   | Metal               | Second Material                                 | Metal                      |
| Finish/Color                                                    | Black               | Second Finish/Color                             | Black                      |
| Type of Finish                                                  | Fabric              | Second Type of Finish                           | Painted                    |
| Bulb 1 Amount Bulb 1 Base Type Bulb 1 Max Watt. Bulb 1 Included | 1<br>E26<br>100     | Rated For<br>Voltage                            | Dry Location<br>120V       |
| Bulb 1 Included                                                 | No                  | Approval                                        | cUL or equivalent          |
| Bulb 1 Lumens                                                   |                     | Warranty                                        | 1 Year                     |
| Bulb 1 CRI                                                      |                     | Instal Position                                 | Ceiling                    |