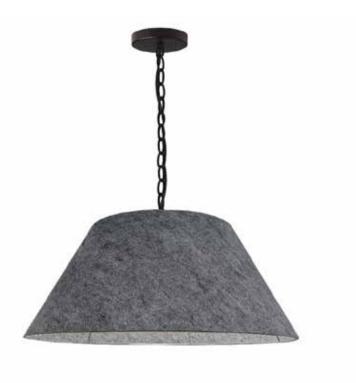

## BRY-M-BK-500 - 1LT Brynn Meduim Pendant, GRY Felt Shade, Black

## 1 Light Meduim Brynn Black Pendant w/ Grey Felt

| Height<br>Width/Length<br>Depth<br>Weight             | 10<br>20<br>20<br>5 | No. of Bulbs<br>LED Compatible<br>Total Wattage | 1<br>LED Compatible<br>100W |
|-------------------------------------------------------|---------------------|-------------------------------------------------|-----------------------------|
| Body Material                                         | Felt                | Second Material                                 | Metal                       |
| Finish/Color                                          | Grey                | Second Finish/Color                             | Matte Black                 |
| Type of Finish                                        | Fabric              | Second Type of Finish                           | Painted                     |
| Bulb 1 Amount<br>Bulb 1 Base Type<br>Bulb 1 Max Watt. | 1<br>E26<br>100W    | Rated For<br>Voltage                            | Damp Location<br>120V       |
| Bulb 1 Included                                       | No                  | Approval                                        | cUL or equivalent           |
| Bulb 1 Lumens                                         |                     | Warranty                                        | 1 Year                      |
| Bulb 1 CRI                                            |                     | Instal Position                                 | Ceiling                     |