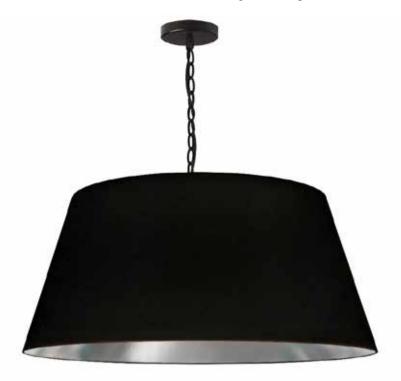

## BRY-L-BK-697 - 1LT Brynn Large Pendant, BLK/SV Shade, Black

1 Light Brynn Large Pendant, Black/Silver Shade, Black

| Height<br>Width/Length<br>Depth<br>Weight             | 13<br>26<br>26<br>6 | No. of Bulbs<br>LED Compatible<br>Total Wattage | 1<br>LED Compatible<br>100 |
|-------------------------------------------------------|---------------------|-------------------------------------------------|----------------------------|
| Body Material                                         | Metal               | Second Material                                 | Metal                      |
| Finish/Color                                          | Black               | Second Finish/Color                             | Black                      |
| Type of Finish                                        | Fabric              | Second Type of Finish                           | Painted                    |
| Bulb 1 Amount<br>Bulb 1 Base Type<br>Bulb 1 Max Watt. | 1<br>E26<br>100     | Rated For<br>Voltage                            | Dry Location<br>120V       |
| Bulb 1 Included                                       | No                  | Approval                                        | cUL or equivalent          |
| Bulb 1 Lumens                                         |                     | Warranty                                        | 1 Year                     |
| Bulb 1 CRI                                            |                     | Instal Position                                 | Ceiling                    |