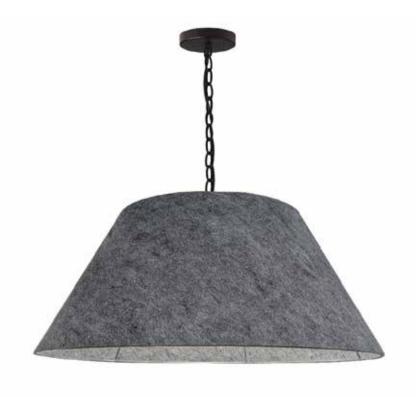

## BRY-L-BK-500 - 1LT Brynn Large Pendant, GRY Felt Shade, Black

## 1 Light Large Brynn Black Pendant w/ Grey Felt

| Height<br>Width/Length<br>Depth<br>Weight                                                | 13<br>26<br>26<br>7    | No. of Bulbs<br>LED Compatible<br>Total Wattage                 | 1<br>LED Compatible<br>100W                                     |
|------------------------------------------------------------------------------------------|------------------------|-----------------------------------------------------------------|-----------------------------------------------------------------|
| Body Material<br>Finish/Color<br>Type of Finish                                          | Felt<br>Grey<br>Fabric | Second Material<br>Second Finish/Color<br>Second Type of Finish | Metal<br>Matte Black<br>Painted                                 |
| Bulb 1 Amount Bulb 1 Base Type Bulb 1 Max Watt. Bulb 1 Included Bulb 1 Lumens Bulb 1 CRI | 1<br>E26<br>100W<br>No | Rated For<br>Voltage<br>Approval<br>Warranty<br>Instal Position | Damp Location<br>120V<br>cUL or equivalent<br>1 Year<br>Ceiling |