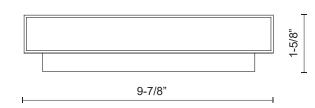

## **SPECIFICATION DETAILS**

| Fixture Dimensions     | W9-7/8" x H5-1/2" x E1-5/8"                                |
|------------------------|------------------------------------------------------------|
| Light Source           | LED with DC Driver                                         |
| Wattage                | 13W                                                        |
| Total Lumens           | 1190lm                                                     |
| Delivered Lumens       | BK-612lm; BN-919lm; WH-735lm;                              |
| Voltage                | 120V                                                       |
| Color Temperature      | 3000K                                                      |
| CRI (Ra)               | 90CRI                                                      |
| Optional Color Temps   | 2700K - 5000K Available, Minimum Order Quantities<br>Apply |
| LED Rated Life         | 50,000 hours                                               |
| Dimming                | 100% - 10%, TRIAC or ELV Dimmer (Not Included)             |
| Glass Details          | Frosted Glass                                              |
| ADA Compliant          | Yes                                                        |
| Location               | Wet                                                        |
| Compliance             | ADA                                                        |
| Illumination Direction | Downlight                                                  |
| Mounting Style         | All Orientation; Wall;                                     |