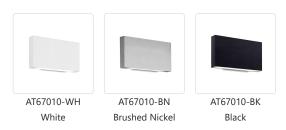

## **DESCRIPTION**

This all-terior minimalist sleek cast-aluminum wall sconce is a beautiful addition to any indoor or outdoor application. Finished with a high-end brushed nickel, powder-coated white or black cast-aluminum. Premium frosted optical lenses which emits the light from the fixture evenly against the wall.

## **SPECIFICATION DETAILS**

| Fixture Dimensions     | W9-7/8" x H5-1/2" x E1-5/8"                                |
|------------------------|------------------------------------------------------------|
| Light Source           | LED with DC Driver                                         |
| Wattage                | 13W                                                        |
| Total Lumens           | 1190lm                                                     |
| Delivered Lumens       | BK-612lm; BN-919lm; WH-735lm;                              |
| Voltage                | 120V                                                       |
| Color Temperature      | 3000K                                                      |
| CRI (Ra)               | 90CRI                                                      |
| Optional Color Temps   | 2700K - 5000K Available, Minimum Order Quantities<br>Apply |
| LED Rated Life         | 50,000 hours                                               |
| Dimming                | 100% - 10%, TRIAC or ELV Dimmer (Not Included)             |
| Glass Details          | Frosted Glass                                              |
| ADA Compliant          | Yes                                                        |
| Location               | Wet                                                        |
| Compliance             | ADA                                                        |
| Illumination Direction | Downlight                                                  |
| Mounting Style         | All Orientation; Wall;                                     |