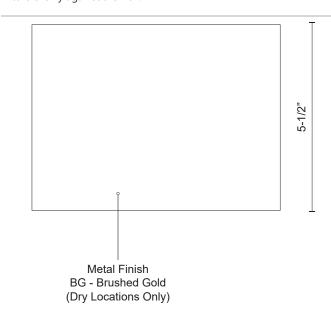

### WALL

AT67010-BG Brushed Gold

## **SPECIFICATION DETAILS**

| Fixture Dimensions     | W9-7/8" x H5-1/2" x E1-5/8"                                |
|------------------------|------------------------------------------------------------|
| Light Source           | LED with DC Driver                                         |
| Wattage                | 13W                                                        |
| Total Lumens           | 1190lm                                                     |
| Delivered Lumens       | BG-650lm*                                                  |
| Voltage                | 120V                                                       |
| Color Temperature      | 3000K                                                      |
| CRI (Ra)               | 90CRI                                                      |
| Optional Color Temps   | 2700K - 5000K Available, Minimum Order Quantities<br>Apply |
| LED Rated Life         | 50,000 hours                                               |
| Dimming                | 100% - 10%, TRIAC or ELV Dimmer (Not Included)             |
| Glass Details          | Frosted Glass                                              |
| ADA Compliant          | Yes                                                        |
| Location               | Dry                                                        |
| Compliance             | ADA                                                        |
| Illumination Direction | Downlight                                                  |
| Mounting Style         | All Orientation; Wall;                                     |