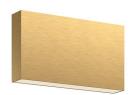

### WALL

AT67010-BG Brushed Gold

## **SPECIFICATION DETAILS**

| Fixture Dimensions     | W9-7/8" x H5-1/2" x E1-5/8"                                |
|------------------------|------------------------------------------------------------|
| Light Source           | LED with DC Driver                                         |
| Wattage                | 13W                                                        |
| Total Lumens           | 1190lm                                                     |
| Delivered Lumens       | BG-650lm*                                                  |
| Voltage                | 120V                                                       |
| Color Temperature      | 3000K                                                      |
| CRI (Ra)               | 90CRI                                                      |
| Optional Color Temps   | 2700K - 5000K Available, Minimum Order Quantities<br>Apply |
| LED Rated Life         | 50,000 hours                                               |
| Dimming                | 100% - 10%, TRIAC or ELV Dimmer (Not Included)             |
| Glass Details          | Frosted Glass                                              |
| ADA Compliant          | Yes                                                        |
| Location               | Dry                                                        |
| Compliance             | ADA                                                        |
| Illumination Direction | Downlight                                                  |
| Mounting Style         | All Orientation; Wall;                                     |

## **DESCRIPTION**

This minimalist sleek cast-aluminum wall sconce is a beautiful addition to any indoor application. Finished with a high-end brushed gold cast-aluminum. Premium frosted optical lenses which emits the light from the fixture evenly against the wall.