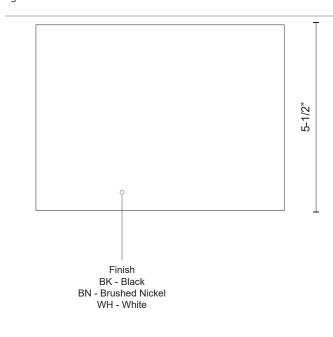

## **SPECIFICATION DETAILS**

| Fixture Dimensions     | W9-7/8" x H5-1/2" x E1-5/8"                                |
|------------------------|------------------------------------------------------------|
| Light Source           | LED with DC Driver                                         |
| Wattage                | 13W                                                        |
| Total Lumens           | 1190lm                                                     |
| Delivered Lumens       | BK-612lm; BN-919lm; WH-735lm;                              |
| Voltage                | 120V                                                       |
| Color Temperature      | 3000K                                                      |
| CRI (Ra)               | 90CRI                                                      |
| Optional Color Temps   | 2700K - 5000K Available, Minimum Order Quantities<br>Apply |
| LED Rated Life         | 50,000 hours                                               |
| Dimming                | 100% - 10%, TRIAC or ELV Dimmer (Not Included)             |
| Glass Details          | Frosted Glass                                              |
| ADA Compliant          | Yes                                                        |
| Location               | Wet                                                        |
| Compliance             | ADA                                                        |
| Illumination Direction | Downlight                                                  |
| Mounting Style         | All Orientation; Wall;                                     |