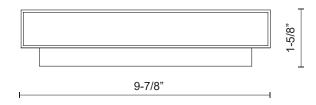

## **SPECIFICATION DETAILS**

| Fixture Dimensions     | W9-7/8" x H5-1/2" x E1-5/8"                                |
|------------------------|------------------------------------------------------------|
| Light Source           | LED with DC Driver                                         |
| Wattage                | 13W                                                        |
| Total Lumens           | 1190lm                                                     |
| Delivered Lumens       | BK-612lm; BN-919lm; WH-735lm;                              |
| Voltage                | 120V                                                       |
| Color Temperature      | 3000K                                                      |
| CRI (Ra)               | 90CRI                                                      |
| Optional Color Temps   | 2700K - 5000K Available, Minimum Order Quantities<br>Apply |
| LED Rated Life         | 50,000 hours                                               |
| Dimming                | 100% - 10%, TRIAC or ELV Dimmer (Not Included)             |
| Glass Details          | Frosted Glass                                              |
| ADA Compliant          | Yes                                                        |
| Location               | Wet                                                        |
| Compliance             | ADA                                                        |
| Illumination Direction | Downlight                                                  |
| Mounting Style         | All Orientation; Wall;                                     |

## **SPECIFICATION DETAILS**

| Fixture Dimensions     | W9-7/8" x H5-1/2" x E1-5/8"                                |
|------------------------|------------------------------------------------------------|
| Light Source           | LED with DC Driver                                         |
| Wattage                | 13W                                                        |
| Total Lumens           | 1190lm                                                     |
| Delivered Lumens       | BG-650lm*                                                  |
| Voltage                | 120V                                                       |
| Color Temperature      | 3000K                                                      |
| CRI (Ra)               | 90CRI                                                      |
| Optional Color Temps   | 2700K - 5000K Available, Minimum Order Quantities<br>Apply |
| LED Rated Life         | 50,000 hours                                               |
| Dimming                | 100% - 10%, TRIAC or ELV Dimmer (Not Included)             |
| Glass Details          | Frosted Glass                                              |
| ADA Compliant          | Yes                                                        |
| Location               | Dry                                                        |
| Compliance             | ADA                                                        |
| Illumination Direction | Downlight                                                  |
| Mounting Style         | All Orientation; Wall;                                     |