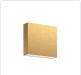

## MICA AT67006-BG

WALL

AT67006-BG Brushed Gold

#### **DESCRIPTION**

**PROJECT** 

This minimalist sleek cast-aluminum wall sconce is a beautiful addition to any indoor application. Finished with a high-end brushed gold cast-aluminum. Premium frosted optical lenses which emits the light from the fixture evenly against the wall.