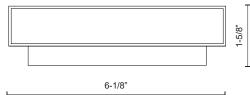

#### **SPECIFICATION DETAILS**

| Fixture Dimensions     | W6-1/8" x H5-1/2" x E1-5/8"                                |  |
|------------------------|------------------------------------------------------------|--|
| Light Source           | LED with DC Driver                                         |  |
| Wattage                | 8W                                                         |  |
| Total Lumens           | 595lm                                                      |  |
| Delivered Lumens       | BK-400lm; BN-496lm; WH-457lm;                              |  |
| Voltage                | 120V                                                       |  |
| Color Temperature      | 3000K                                                      |  |
| CRI (Ra)               | 90CRI                                                      |  |
| Optional Color Temps   | 2700K - 5000K Available, Minimum Order Quantities<br>Apply |  |
| LED Rated Life         | 50,000 hours                                               |  |
| Dimming                | 100% - 10%, TRIAC or ELV Dimmer (Not Included)             |  |
| Glass Details          | Frosted Glass                                              |  |
| ADA Compliant          | Yes                                                        |  |
| Location               | Wet                                                        |  |
| Compliance             | ADA                                                        |  |
| Illumination Direction | Downlight                                                  |  |
| Mounting Style         | All Orientation; Wall;                                     |  |

#### **SPECIFICATION DETAILS**

| Fixture Dimensions     | W6-1/8" x H5-1/2" x E1-5/8"                                |
|------------------------|------------------------------------------------------------|
| Light Source           | LED with DC Driver                                         |
| Wattage                | 8W                                                         |
| Total Lumens           | 595lm                                                      |
| Delivered Lumens       | BG-360lm*                                                  |
| Voltage                | 120V                                                       |
| Color Temperature      | 3000K                                                      |
| CRI (Ra)               | 90CRI                                                      |
| Optional Color Temps   | 2700K - 5000K Available, Minimum Order Quantities<br>Apply |
| LED Rated Life         | 50,000 hours                                               |
| Dimming                | 100% - 10%, TRIAC or ELV Dimmer (Not Included)             |
| Glass Details          | Frosted Glass                                              |
| ADA Compliant          | Yes                                                        |
| Location               | Dry                                                        |
| Compliance             | ADA                                                        |
| Illumination Direction | Downlight                                                  |
| Mounting Style         | All Orientation; Wall;                                     |