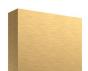

## MICA AT67006-BG

WALL

AT67006-BG Brushed Gold

#### **DESCRIPTION**

**PROJECT** 

This minimalist sleek cast-aluminum wall sconce is a beautiful addition to any indoor application. Finished with a high-end brushed gold cast-aluminum. Premium frosted optical lenses which emits the light from the fixture evenly against the wall.