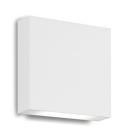

### DESCRIPTION

**PROJECT** 

This all-terior minimalist sleek cast-aluminum wall sconce is a beautiful addition to any indoor or outdoor application. Finished with a high-end brushed nickel, powder-coated white or black cast-aluminum. Premium frosted optical lenses which emits the light from the fixture evenly against the wall.