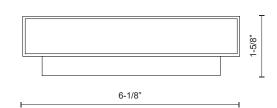

#### **SPECIFICATION DETAILS**

| Fixture Dimensions     | W6-1/8" x H5-1/2" x E1-5/8"                                |  |
|------------------------|------------------------------------------------------------|--|
| Light Source           | LED with DC Driver                                         |  |
| Wattage                | 8W                                                         |  |
| Total Lumens           | 595lm                                                      |  |
| Delivered Lumens       | BK-400lm; BN-496lm; WH-457lm;                              |  |
| Voltage                | 120V                                                       |  |
| Color Temperature      | 3000K                                                      |  |
| CRI (Ra)               | 90CRI                                                      |  |
| Optional Color Temps   | 2700K - 5000K Available, Minimum Order Quantities<br>Apply |  |
| LED Rated Life         | 50,000 hours                                               |  |
| Dimming                | 100% - 10%, TRIAC or ELV Dimmer (Not Included)             |  |
| Glass Details          | Frosted Glass                                              |  |
| ADA Compliant          | Yes                                                        |  |
| Location               | Wet                                                        |  |
| Compliance             | ADA                                                        |  |
| Illumination Direction | Downlight                                                  |  |
| Mounting Style         | All Orientation; Wall;                                     |  |