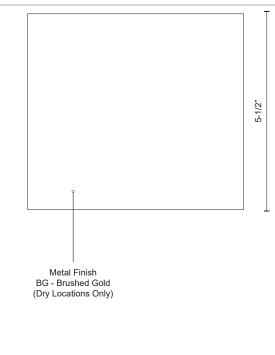

#### **SPECIFICATION DETAILS**

| Fixture Dimensions     | W6-1/8" x H5-1/2" x E1-5/8"                                |  |
|------------------------|------------------------------------------------------------|--|
| Light Source           | LED with DC Driver                                         |  |
| Wattage                | 8W                                                         |  |
| Total Lumens           | 595lm                                                      |  |
| Delivered Lumens       | BK-400lm; BN-496lm; WH-457lm;                              |  |
| Voltage                | 120V                                                       |  |
| Color Temperature      | 3000K                                                      |  |
| CRI (Ra)               | 90CRI                                                      |  |
| Optional Color Temps   | 2700K - 5000K Available, Minimum Order Quantities<br>Apply |  |
| LED Rated Life         | 50,000 hours                                               |  |
| Dimming                | 100% - 10%, TRIAC or ELV Dimmer (Not Included)             |  |
| Glass Details          | Frosted Glass                                              |  |
| ADA Compliant          | Yes                                                        |  |
| Location               | Wet                                                        |  |
| Compliance             | ADA                                                        |  |
| Illumination Direction | Downlight                                                  |  |
| Mounting Style         | All Orientation; Wall;                                     |  |

#### **SPECIFICATION DETAILS**

| Fixture Dimensions     | W6-1/8" x H5-1/2" x E1-5/8"                                |
|------------------------|------------------------------------------------------------|
| Light Source           | LED with DC Driver                                         |
| Wattage                | 8W                                                         |
| Total Lumens           | 595lm                                                      |
| Delivered Lumens       | BG-360lm*                                                  |
| Voltage                | 120V                                                       |
| Color Temperature      | 3000K                                                      |
| CRI (Ra)               | 90CRI                                                      |
| Optional Color Temps   | 2700K - 5000K Available, Minimum Order Quantities<br>Apply |
| LED Rated Life         | 50,000 hours                                               |
| Dimming                | 100% - 10%, TRIAC or ELV Dimmer (Not Included)             |
| Glass Details          | Frosted Glass                                              |
| ADA Compliant          | Yes                                                        |
| Location               | Dry                                                        |
| Compliance             | ADA                                                        |
| Illumination Direction | Downlight                                                  |
| Mounting Style         | All Orientation; Wall;                                     |