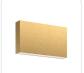

## WALL

AT6610-BG Brushed Gold

## **DESCRIPTION**

This minimalist sleek cast-aluminum wall sconce is a beautiful addition to any indoor application. Finished with a high-end brushed gold castaluminum. Premium frosted optical lenses which emits the light from the fixture evenly against the wall.