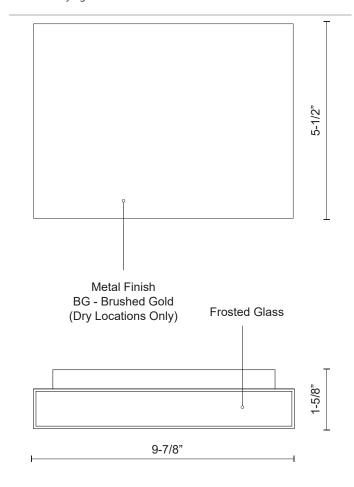

## **SPECIFICATION DETAILS**

| Fixture Dimensions     | W9-7/8" x H5-1/2" x E1-5/8"                                |
|------------------------|------------------------------------------------------------|
| Light Source           | AC LED Module                                              |
| Wattage                | 26W                                                        |
| Total Lumens           | 1600lm                                                     |
| Delivered Lumens       | BK-1103lm; BN-770lm*; WH-888lm*;                           |
| Voltage                | 120V                                                       |
| Color Temperature      | 3000K                                                      |
| CRI (Ra)               | 90CRI                                                      |
| Optional Color Temps   | 2700K - 5000K Available, Minimum Order Quantities<br>Apply |
| LED Rated Life         | 50,000 hours                                               |
| Dimming                | 100% - 10%, ELV Dimmer (Not Included)                      |
| Glass Details          | Frosted Glass                                              |
| ADA Compliant          | Yes                                                        |
| Location               | Wet                                                        |
| Compliance             | ADA                                                        |
| Illumination Direction | Up and Down                                                |
| Mounting Style         | All Orientation; Wall;                                     |

## **SPECIFICATION DETAILS**

| Fixture Dimensions     | W9-7/8" x H5-1/2" x E1-5/8"                                |
|------------------------|------------------------------------------------------------|
| Light Source           | LED with DC Driver                                         |
| Wattage                | 26W                                                        |
| Total Lumens           | 1600lm                                                     |
| Delivered Lumens       | BG-1305lm                                                  |
| Voltage                | 120V                                                       |
| Color Temperature      | 3000K                                                      |
| CRI (Ra)               | 90CRI                                                      |
| Optional Color Temps   | 2700K - 5000K Available, Minimum Order Quantities<br>Apply |
| LED Rated Life         | 50,000 hours                                               |
| Dimming                | 100% - 10%, TRIAC or ELV Dimmer (Not Included)             |
| Glass Details          | Frosted Glass                                              |
| ADA Compliant          | Yes                                                        |
| Location               | Wet                                                        |
| Compliance             | ADA                                                        |
| Illumination Direction | Up and Down                                                |
| Mounting Style         | All Orientation; Wall;                                     |