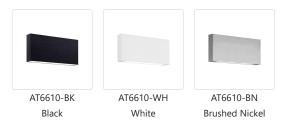

## DESCRIPTION

This minimalist sleek cast-aluminum wall sconce is a beautiful addition to any indoor or outdoor application. Finished with a high-end brushed nickel or powder-coated white or black cast-aluminum. Premium frosted optical lenses which emits the light from the fixture evenly against the wall.