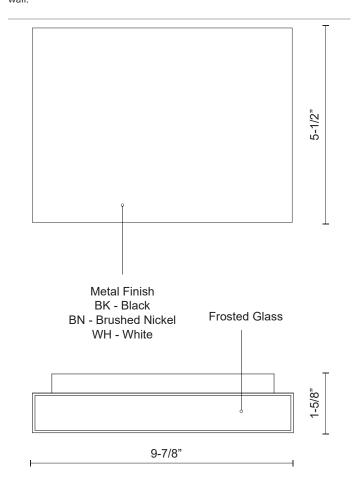

## **SPECIFICATION DETAILS**

| Fixture Dimensions     | W9-7/8" x H5-1/2" x E1-5/8"                                |
|------------------------|------------------------------------------------------------|
| Light Source           | AC LED Module                                              |
| Wattage                | 26W                                                        |
| Total Lumens           | 1600lm                                                     |
| Delivered Lumens       | BK-1103lm; BN-770lm*; WH-888lm*;                           |
| Voltage                | 120V                                                       |
| Color Temperature      | 3000K                                                      |
| CRI (Ra)               | 90CRI                                                      |
| Optional Color Temps   | 2700K - 5000K Available, Minimum Order Quantities<br>Apply |
| LED Rated Life         | 50,000 hours                                               |
| Dimming                | 100% - 10%, ELV Dimmer (Not Included)                      |
| Glass Details          | Frosted Glass                                              |
| ADA Compliant          | Yes                                                        |
| Location               | Wet                                                        |
| Compliance             | ADA                                                        |
| Illumination Direction | Up and Down                                                |
| Mounting Style         | All Orientation; Wall;                                     |