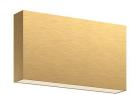

## WALL

AT6610-BG Brushed Gold

## **DESCRIPTION**

This minimalist sleek cast-aluminum wall sconce is a beautiful addition to any indoor application. Finished with a high-end brushed gold castaluminum. Premium frosted optical lenses which emits the light from the fixture evenly against the wall.