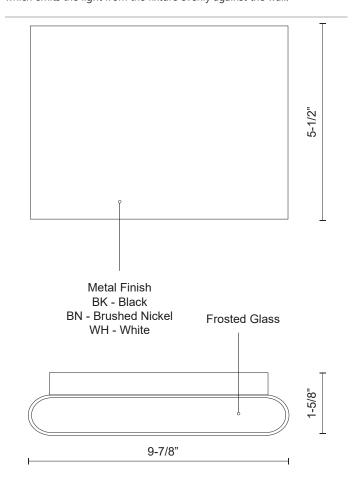

### **SPECIFICATION DETAILS**

| Fixture Dimensions     | W9-7/8" x H5-1/2" x E1-5/8"                                |
|------------------------|------------------------------------------------------------|
| Light Source           | AC LED Module                                              |
| Wattage                | 26W                                                        |
| Total Lumens           | 1600lm                                                     |
| Delivered Lumens       | BK-1103lm; BN-770lm*; WH-888lm*;                           |
| Voltage                | 120V                                                       |
| Color Temperature      | 3000K                                                      |
| CRI (Ra)               | 90CRI                                                      |
| Optional Color Temps   | 2700K - 5000K Available, Minimum Order Quantities<br>Apply |
| LED Rated Life         | 50,000 hours                                               |
| Dimming                | 100% - 10%, ELV Dimmer (Not Included)                      |
| Glass Details          | Frosted Glass                                              |
| ADA Compliant          | Yes                                                        |
| Location               | Wet                                                        |
| Compliance             | ADA                                                        |
| Illumination Direction | Up and Down                                                |
| Mounting Style         | All Orientation; Wall;                                     |

### **DESCRIPTION**

**PROJECT** 

This minimalist sleek cast-aluminum wall sconce is a beautiful addition to any indoor or outdoor application. Finished with a high-end brushed nickel or powder-coated white or black cast aluminum, rectangular in size with smooth, sleek, rounded corners. Premium frosted optical lenses, which emits the light from the fixture evenly against the wall.