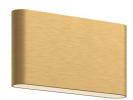

## SLATE AT6510-BG

#### WALL

AT6510-BG Brushed Gold

### **DESCRIPTION**

**PROJECT** 

This minimalist sleek cast-aluminum wall sconce is a beautiful addition to any indoor application. Finished with a high-end brushed gold cast aluminum, rectangular in size with smooth, sleek, rounded corners. Premium frosted optical lenses, which emits the light from the fixture evenly against the wall.