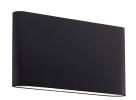

# SLATE AT6510

WALL

### **DESCRIPTION**

**PROJECT** 

This minimalist sleek cast-aluminum wall sconce is a beautiful addition to any indoor or outdoor application. Finished with a high-end brushed nickel or powder-coated white or black cast aluminum, rectangular in size with smooth, sleek, rounded corners. Premium frosted optical lenses, which emits the light from the fixture evenly against the wall.