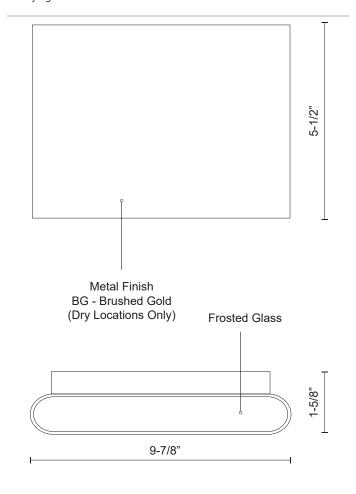

### **SPECIFICATION DETAILS**

| Fixture Dimensions     | W9-7/8" x H5-1/2" x E1-5/8"                                |
|------------------------|------------------------------------------------------------|
| Light Source           | LED with DC Driver                                         |
| Wattage                | 26W                                                        |
| Total Lumens           | 1600lm                                                     |
| Delivered Lumens       | BG-1305lm                                                  |
| Voltage                | 120V                                                       |
| Color Temperature      | 3000K                                                      |
| CRI (Ra)               | 90CRI                                                      |
| Optional Color Temps   | 2700K - 5000K Available, Minimum Order Quantities<br>Apply |
| LED Rated Life         | 50,000 hours                                               |
| Dimming                | 100% - 10%, TRIAC or ELV Dimmer (Not Included)             |
| Glass Details          | Frosted Glass                                              |
| ADA Compliant          | Yes                                                        |
| Location               | Dry                                                        |
| Compliance             | ADA                                                        |
| Illumination Direction | Up and Down                                                |
| Mounting Style         | All Orientation; Wall;                                     |

### **DESCRIPTION**

**PROJECT** 

This minimalist sleek cast-aluminum wall sconce is a beautiful addition to any indoor application. Finished with a high-end brushed gold cast aluminum, rectangular in size with smooth, sleek, rounded corners. Premium frosted optical lenses, which emits the light from the fixture evenly against the wall.