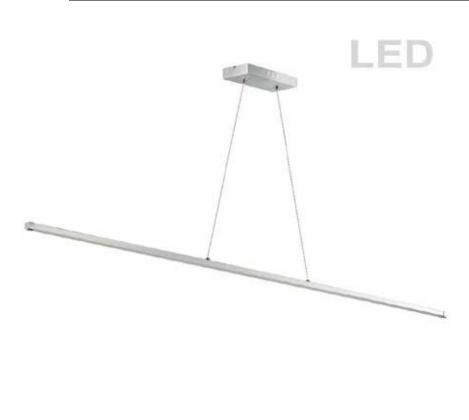

## ARY-4830LEDHP-PC - 30W Horiz Pendant PC w/ WH Acrylic Diffuser

30W LED Horizontal Pendant, Polished Chrome with White Acrylic Diffuser

| Height<br>Width/Length<br>Depth<br>Weight                                                | 0.75<br>48<br>0.5<br>3                    | No. of Bulbs<br>LED Compatible<br>Total Wattage                 | 1<br>Integrated LED<br>30                                        |
|------------------------------------------------------------------------------------------|-------------------------------------------|-----------------------------------------------------------------|------------------------------------------------------------------|
| Body Material<br>Finish/Color<br>Type of Finish                                          | Metal<br>Polished Chrome<br>Electroplated |                                                                 |                                                                  |
| Bulb 1 Amount Bulb 1 Base Type Bulb 1 Max Watt. Bulb 1 Included Bulb 1 Lumens Bulb 1 CRI | 1<br>LED<br>30<br>Yes<br>2030<br>90+      | Rated For<br>Voltage<br>Approval<br>Warranty<br>Instal Position | Damp Location<br>120V<br>cUL or equivalent<br>5 Years<br>Ceiling |