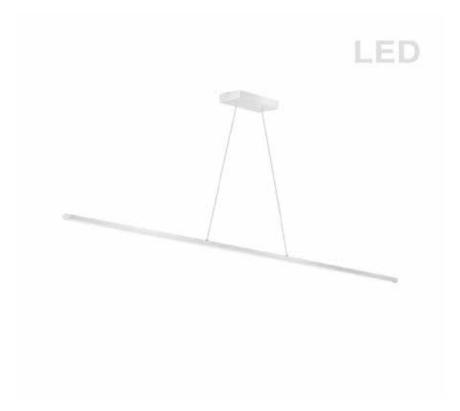

## ARY-4830LEDHP-MW - 30W Horiz Pendant MW w/ WH Acrylic Diffuser

## 30W Horizontal Matte White Pendant w/ White Acrylic Diffuser

| Height<br>Width/Length<br>Depth<br>Weight                                                | 0.75<br>48<br>0.5<br>3                | No. of Bulbs<br>LED Compatible<br>Total Wattage                 | 1<br>Integrated LED<br>30W                                       |
|------------------------------------------------------------------------------------------|---------------------------------------|-----------------------------------------------------------------|------------------------------------------------------------------|
| Body Material<br>Finish/Color<br>Type of Finish                                          | Metal<br>Matte White<br>Electroplated | Second Material<br>Second Finish/Color                          | Acrylic<br>White                                                 |
| Bulb 1 Amount Bulb 1 Base Type Bulb 1 Max Watt. Bulb 1 Included Bulb 1 Lumens Bulb 1 CRI | 1<br>LED<br>30W<br>Yes<br>2030<br>90+ | Rated For<br>Voltage<br>Approval<br>Warranty<br>Instal Position | Damp Location<br>120V<br>cUL or equivalent<br>5 Years<br>Ceiling |