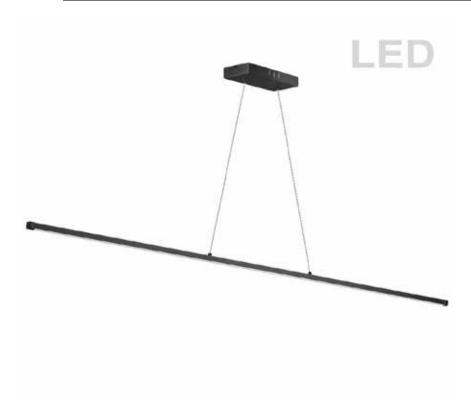

## ARY-4830LEDHP-MB - 30W Horiz Pendant MB w/ WH Acrylic Diffuser

30W LED Horizontal Pendant, Matte Black with White Acrylic Diffuser

| Height<br>Width/Length<br>Depth<br>Weight                                                | 0.75<br>48<br>0.5<br>3               | No. of Bulbs<br>LED Compatible<br>Total Wattage                 | 1<br>Integrated LED<br>30                                        |
|------------------------------------------------------------------------------------------|--------------------------------------|-----------------------------------------------------------------|------------------------------------------------------------------|
| Body Material<br>Finish/Color<br>Type of Finish                                          | Metal<br>Matte Black<br>Painted      |                                                                 |                                                                  |
| Bulb 1 Amount Bulb 1 Base Type Bulb 1 Max Watt. Bulb 1 Included Bulb 1 Lumens Bulb 1 CRI | 1<br>LED<br>30<br>Yes<br>2030<br>90+ | Rated For<br>Voltage<br>Approval<br>Warranty<br>Instal Position | Damp Location<br>120V<br>cUL or equivalent<br>5 Years<br>Ceiling |