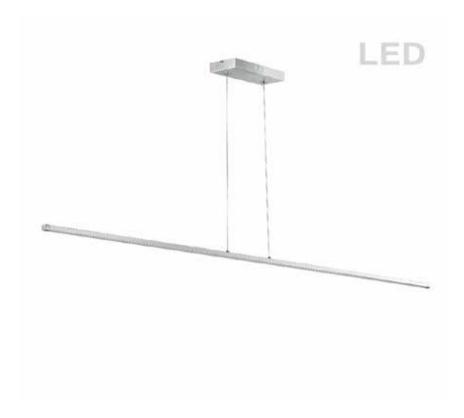

## ARY-3830LEDHP-PC - 30W Horiz Pendant, PC w/ WH Acrylic Diffuser

30W Horizontal Pendant, Polished Chrome with White Acrylic Diffuser

| Height<br>Width/Length<br>Depth<br>Weight                                                | 0.75<br>36<br>0.5<br>3                    | No. of Bulbs<br>LED Compatible<br>Total Wattage                 | 1<br>Integrated LED<br>30                                        |
|------------------------------------------------------------------------------------------|-------------------------------------------|-----------------------------------------------------------------|------------------------------------------------------------------|
| Body Material<br>Finish/Color<br>Type of Finish                                          | Metal<br>Polished Chrome<br>Electroplated | Second Material<br>Second Finish/Color                          | Acrylic<br>White                                                 |
| Bulb 1 Amount Bulb 1 Base Type Bulb 1 Max Watt. Bulb 1 Included Bulb 1 Lumens Bulb 1 CRI | 1<br>LED<br>30<br>Yes<br>2217<br>90+      | Rated For<br>Voltage<br>Approval<br>Warranty<br>Instal Position | Damp Location<br>120V<br>cUL or equivalent<br>5 Years<br>Ceiling |