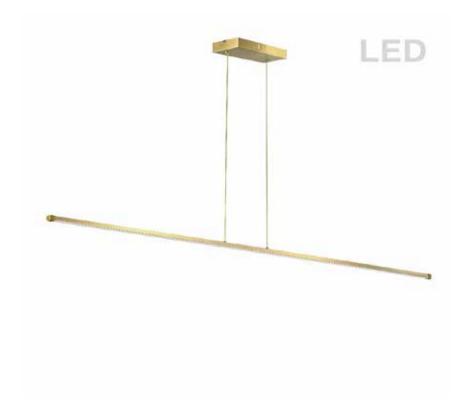

## ARY-3830LEDHP-AGB - 30W Horiz Pendant, AGB w/ WH Acrylic Diffuser

30W Horizontal Pendant, Aged Brass with White Acrylic Diffuser

| Height                                                | 0.75                             | No. of Bulbs                           | 1                     |
|-------------------------------------------------------|----------------------------------|----------------------------------------|-----------------------|
| Width/Length                                          | 36                               | LED Compatible                         | Integrated LED        |
| Depth                                                 | 0.5                              | Total Wattage                          | 30                    |
| Weight  Body Material  Finish/Color  Type of Finish   | 3 Metal Aged Brass Electroplated | Second Material<br>Second Finish/Color | Acrylic<br>White      |
| Bulb 1 Amount<br>Bulb 1 Base Type<br>Bulb 1 Max Watt. | 1<br>LED<br>30                   | Rated For<br>Voltage                   | Damp Location<br>120V |
| Bulb 1 Included                                       | Yes                              | Approval                               | cUL or equivalent     |
| Bulb 1 Lumens                                         | 2217                             | Warranty                               | 5 Years               |
| Bulb 1 CRI                                            | 90+                              | Instal Position                        | Ceiling               |