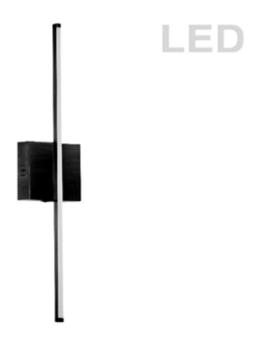

## ARY-2519LEDW-MB - 19W Wall Sconce MB w/WH Acrylic Diffuser

19W LED Wall Sconce, Matte Black with White Acrylic Diffuser

| Height<br>Width/Length | 4.5<br>24.5 | No. of Bulbs<br>LED Compatible | 1<br>Integrated LED |
|------------------------|-------------|--------------------------------|---------------------|
| Depth                  | 2.125       | Total Wattage                  | 19                  |
| Weight                 | 1.3         |                                |                     |
| Body Material          | Metal       |                                |                     |
| Finish/Color           | Matte Black |                                |                     |
| Type of Finish         | Painted     |                                |                     |
| Bulb 1 Amount          | 1           | Rated For                      | Damp Location       |
| Bulb 1 Base Type       | LED         | Voltage                        | 120V                |
| Bulb 1 Max Watt.       | 19          | •                              |                     |
| Bulb 1 Included        | Yes         | Approval                       | cUL or equivalent   |
| Bulb 1 Lumens          | 831         | Warranty                       | 5 Years             |
| Bulb 1 CRI             | 90+         | Instal Position                | Wall                |