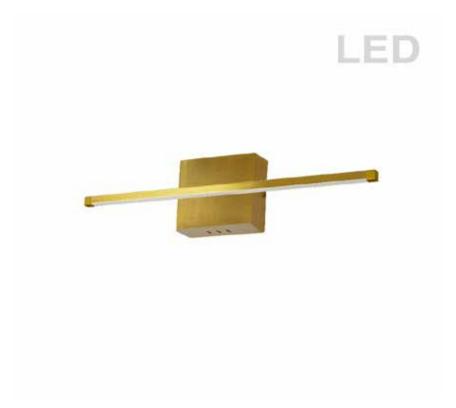

## ARY-2419LEDW-AGB - 19W Wall Sconce AGB w/WH Acrylic Diffuser

19W LED Wall Sconce, Aged Brass with White Acrylic Diffuser

| Height                        | 4.5                 | No. of Bulbs    | 1                 |
|-------------------------------|---------------------|-----------------|-------------------|
| Width/Length                  | 24.5                | LED Compatible  | Integrated LED    |
| Depth                         | 2.125               | Total Wattage   | 19                |
| Weight                        | 1.3                 |                 |                   |
| Body Material<br>Finish/Color | Metal<br>Aged Brass |                 |                   |
| Type of Finish                | Electroplated       |                 |                   |
| Bulb 1 Amount                 | 1                   | Rated For       | Damp Location     |
| Bulb 1 Base Type              | LED                 | Voltage         | 120V              |
| Bulb 1 Max Watt.              | 19                  | •               |                   |
| Bulb 1 Included               | Yes                 | Approval        | cUL or equivalent |
| Bulb 1 Lumens                 | 831                 | Warranty        | 5 Years           |
| Bulb 1 CRI                    | 90+                 | Instal Position | Wall              |