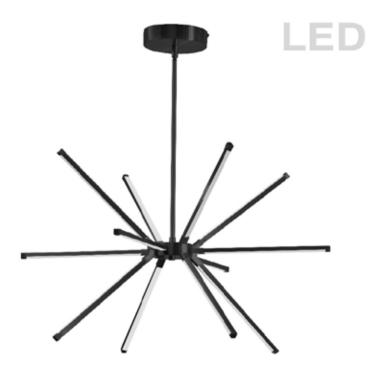

## ARY-2032LEDC-MB - 32W Chandelier MB w/ WH Acrylic Diffuser

## 32 Watt LED Chandelier Matte Black w/ White Acrylic Diffuser

| Height                                          | 13.25                           | No. of Bulbs    | 12                |
|-------------------------------------------------|---------------------------------|-----------------|-------------------|
| Width/Length                                    | 21.5                            | LED Compatible  | Integrated LED    |
| Depth                                           | 21.5                            | Total Wattage   | 32                |
| Weight                                          | 3.95                            |                 |                   |
| Body Material<br>Finish/Color<br>Type of Finish | Metal<br>Matte Black<br>Painted |                 |                   |
| Bulb 1 Amount                                   | 12                              | Rated For       | Damp Location     |
| Bulb 1 Base Type                                | LED                             | Voltage         | 120V              |
| Bulb 1 Max Watt.                                | 2.7                             | · ·             |                   |
| Bulb 1 Included                                 | Yes                             | Approval        | cUL or equivalent |
| Bulb 1 Lumens                                   | 2028                            | Warranty        | 5 Years           |
| Bulb 1 CRI                                      | 80+                             | Instal Position | Ceiling           |