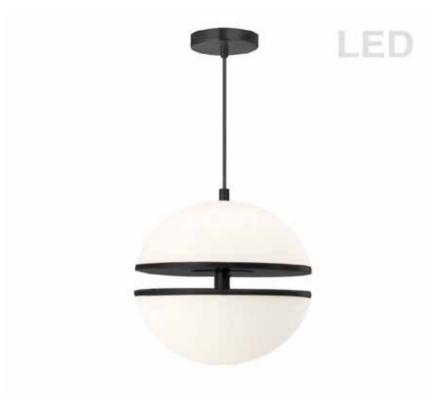

## AMC-1330LEDP-MB - 30W Pendant, MB w/ WH Glass

## 30W Pendant, Matte Black w/ White Glass

| Height<br>Width/Length<br>Depth<br>Weight             | 14<br>12<br>12<br>8       | No. of Bulbs<br>LED Compatible<br>Total Wattage | 2<br>Integrated LED<br>30W              |
|-------------------------------------------------------|---------------------------|-------------------------------------------------|-----------------------------------------|
| Body Material<br>Finish/Color<br>Type of Finish       | Glass<br>White<br>Painted | Second Material<br>Second Finish/Color          | Metal<br>Matte Black                    |
| Bulb 1 Amount<br>Bulb 1 Base Type<br>Bulb 1 Max Watt. | 2<br>LED<br>15W           | Rated For<br>Voltage                            | Dry Location<br>120V                    |
| Bulb 1 Included<br>Bulb 1 Lumens<br>Bulb 1 CRI        | Yes<br>2100<br>80+        | Approval<br>Warranty<br>Instal Position         | cUL or equivalent<br>5 Years<br>Ceiling |