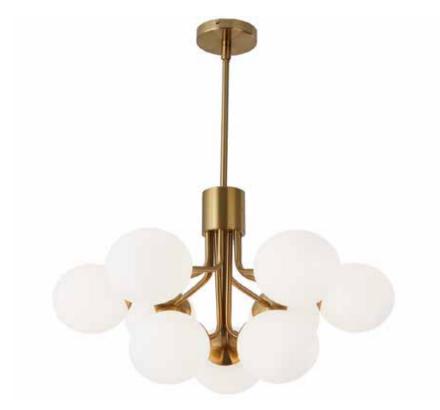

## AMA-249C-AGB - 9LT Chandelier, AGB Finish w/ Opal Glass

## 9 Light Halogen Chandelier, Aged Brass with Opal Glass

| Height<br>Width/Length<br>Depth<br>Weight                                | 15.75<br>24<br>24<br>10.15           | No. of Bulbs<br>LED Compatible<br>Total Wattage | 9<br>LED Compatible<br>225                 |
|--------------------------------------------------------------------------|--------------------------------------|-------------------------------------------------|--------------------------------------------|
| Body Material<br>Finish/Color<br>Type of Finish                          | Metal<br>Aged Brass<br>Electroplated | Second Material<br>Second Finish/Color          | Glass<br>Opal White                        |
| Bulb 1 Amount<br>Bulb 1 Base Type<br>Bulb 1 Max Watt.<br>Bulb 1 Included | 9<br>G9<br>25<br>No                  | Rated For<br>Voltage<br>Approval                | Damp Location<br>120V<br>cUL or equivalent |
| Bulb 1 Lumens<br>Bulb 1 CRI                                              |                                      | Warranty<br>Instal Position                     | 1 Year<br>Ceiling                          |