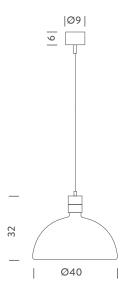

### **LAMPING**

SourceE27 QT-32Total power250WEmissiondiffused

Switching dimmable, according to bulb

Tension 230V
Materials glass + steel
Notes cable lenght 2,5 m

Codes Structure/Diffuser
ALB EHW 53 chrome/white