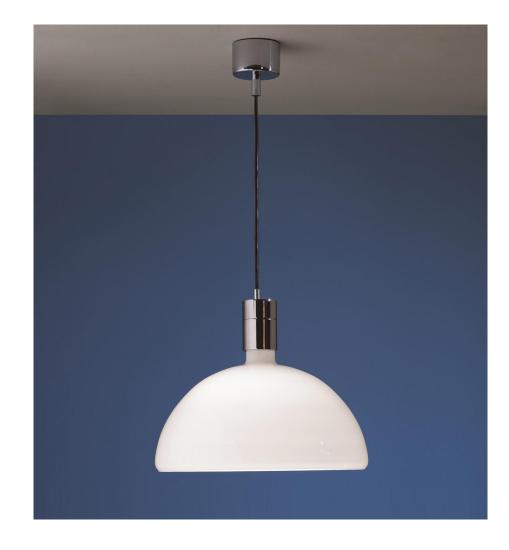

# AM4C

M. Albini, F. Helg, F. Albini and A. Piva

Pendant lamps with chromed metal parts at sight. Cupshaped diffuser, in opal white glass. Flood beam distribution. AS41C: chromed revolving and jointed arm in steel profile, with cable clamp to adjust the cable length.