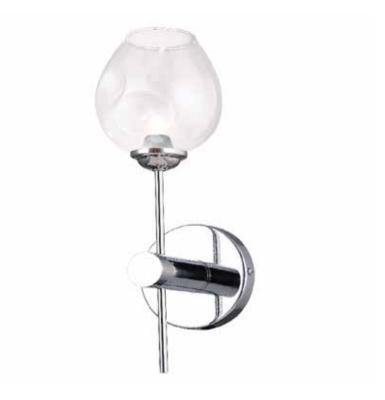

## ABI-141W-PC - 1LT Wall Sconce, PC Finish w/ Clear Glass

1 Light Halogen Wall Sconce, Polished Chrome with Clear Glass

| Height<br>Width/Length<br>Depth<br>Weight                                                | 14.75<br>4.75<br>4.75<br>2                | No. of Bulbs<br>LED Compatible<br>Total Wattage                 | 1<br>LED Compatible<br>40                           |
|------------------------------------------------------------------------------------------|-------------------------------------------|-----------------------------------------------------------------|-----------------------------------------------------|
| Body Material<br>Finish/Color<br>Type of Finish                                          | Metal<br>Polished Chrome<br>Electroplated | Second Material<br>Second Finish/Color                          | Glass<br>Clear                                      |
| Bulb 1 Amount Bulb 1 Base Type Bulb 1 Max Watt. Bulb 1 Included Bulb 1 Lumens Bulb 1 CRI | 1<br>G9<br>40<br>No                       | Rated For<br>Voltage<br>Approval<br>Warranty<br>Instal Position | Damp<br>120V<br>cUL or equivalent<br>1 Year<br>Wall |