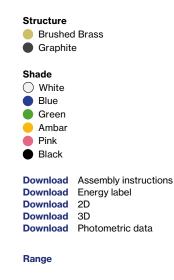

## **Dipping Light A2-13**

Dipping Light A1-13 / A2-13 LED 8W 230V 2700K CRI90 Light source - 544lm (included) Hand-blown glass lamp in glossy white with different layers of paint. The wall versions have a metal support that holds up the diffuser.

Watch video info@marset.com www.marset.com

Two different stands have been designed to support the lamp, with one offering lighting in the horizontal direction and the other in the vertical direction. There is also a choice of finish for the wall lamp box between gold and graphite. Two new versions to expand its functionality even more.