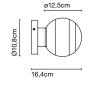

## **Dipping Light A2-13**

Dipping Light A1-13 / A2-13 LED 8W 230V 2700K CRI90 Light source - 544lm (included) Hand-blown glass lamp in glossy white with different layers of paint. The wall versions have a metal support that holds up the diffuser.