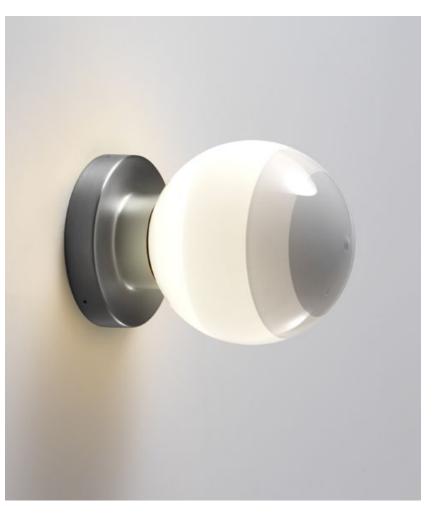

## **Dipping Light A2-13**

Dipping Light A1-13 / A2-13 LED 8W 230V 2700K CRI90 Light source - 544lm (included) Hand-blown glass lamp in glossy white with different layers of paint. The wall versions have a metal support that holds up the diffuser.

Watch video info@marset.com www.marset.com

Two different stands have been designed to support the lamp, with one offering lighting in the horizontal direction and the other in the vertical direction. There is also a choice of finish for the wall lamp box between gold and graphite. Two new versions to expand its functionality even more.