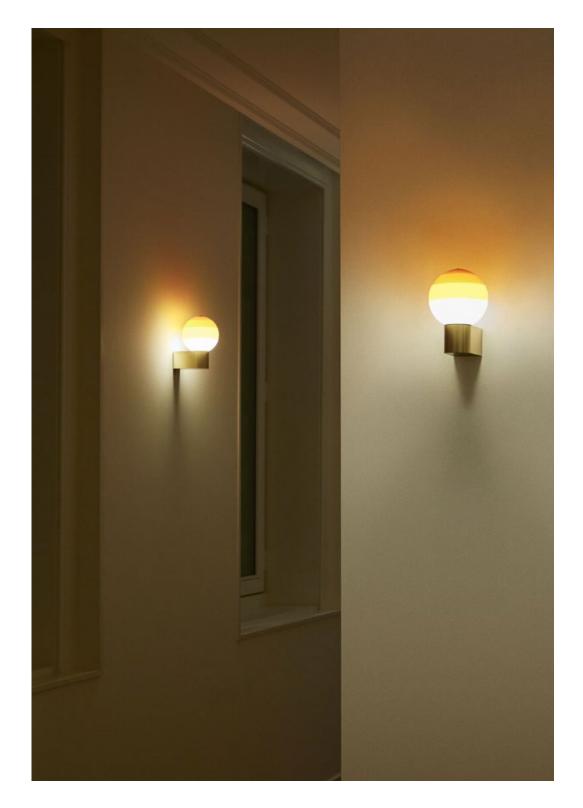

## **Dipping Light A2-13**

Dipping Light A1-13 / A2-13 LED 8W 230V 2700K CRI90 Light source - 544lm (included) Hand-blown glass lamp in glossy white with different layers of paint. The wall versions have a metal support that holds up the diffuser.

Watch video info@marset.com www.marset.com

Two different stands have been designed to support the lamp, with one offering lighting in the horizontal direction and the other in the vertical direction. There is also a choice of finish for the wall lamp box between gold and graphite. Two new versions to expand its functionality even more.