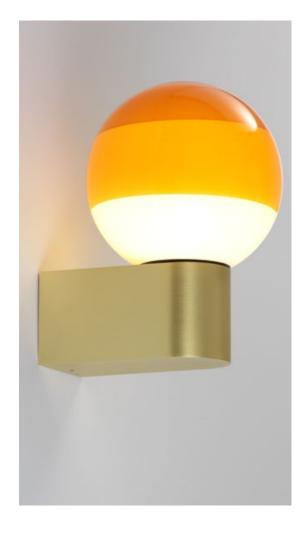

## **Dipping Light A2-13**

Dipping Light A1-13 / A2-13 LED 8W 230V 2700K CRI90 Light source - 544lm (included) Hand-blown glass lamp in glossy white with different layers of paint. The wall versions have a metal support that holds up the diffuser.

Watch video info@marset.com www.marset.com

Two different stands have been designed to support the lamp, with one offering lighting in the horizontal direction and the other in the vertical direction. There is also a choice of finish for the wall lamp box between gold and graphite. Two new versions to expand its functionality even more.