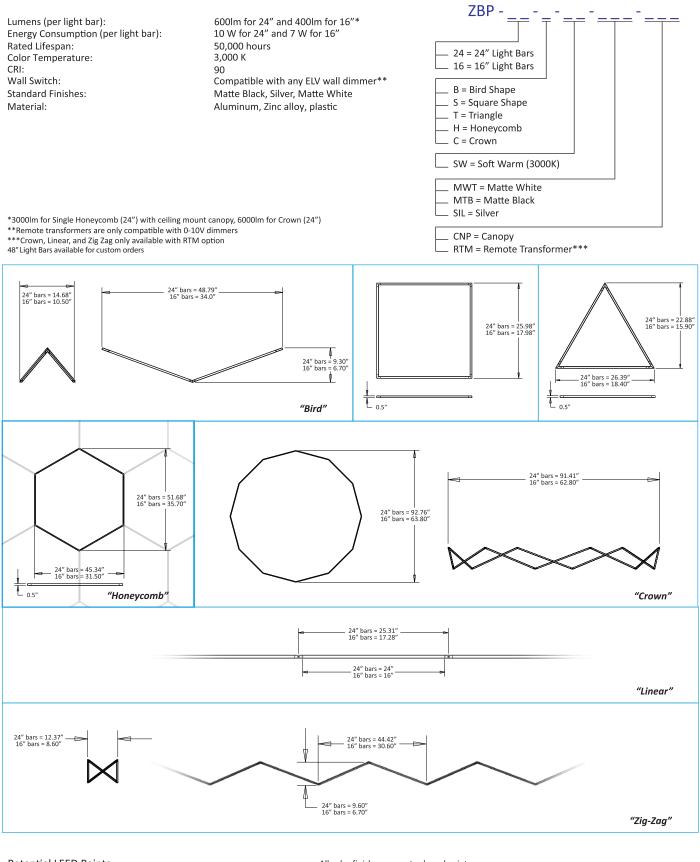

Innovation In Design (ID) Credit 1.1 - 1.4: Innovation in Design The Z-Bar Pendant is created to work within a modular system, and it can connect and transform into a number of configurations. Each light bar can rotate 360 degrees to shine dimmable ambient or direct light, according to your preference. (Potential points: 4)