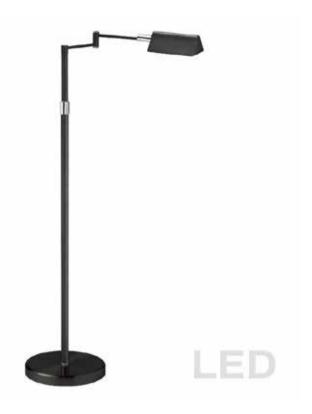

## 9257LEDF-BK - 9W Swing Arm Floor, Black Finish

## 9W LED Swing Arm Floor Lamp, Black Finish

| Height<br>Width/Length<br>Depth<br>Weight             | 50.25<br>23.25<br>9<br>7.5 | No. of Bulbs<br>LED Compatible<br>Total Wattage | 1<br>Integrated LED<br>9 |
|-------------------------------------------------------|----------------------------|-------------------------------------------------|--------------------------|
| Body Material                                         | Metal                      | Second Material                                 | Metal                    |
| Finish/Color                                          | Black                      | Second Finish/Color                             | Polished Chrome          |
| Type of Finish                                        | Painted                    | Second Type of Finish                           | Electroplated            |
| Bulb 1 Amount<br>Bulb 1 Base Type<br>Bulb 1 Max Watt. | 1<br>LED<br>9              | Rated For<br>Voltage                            | Dry Location<br>120V     |
| Bulb 1 Included                                       | Yes                        | Approval                                        | cUL or equivalent        |
| Bulb 1 Lumens                                         | 765                        | Warranty                                        | 5 Years                  |
| Bulb 1 CRI                                            | 80+                        | Instal Position                                 | Floor                    |