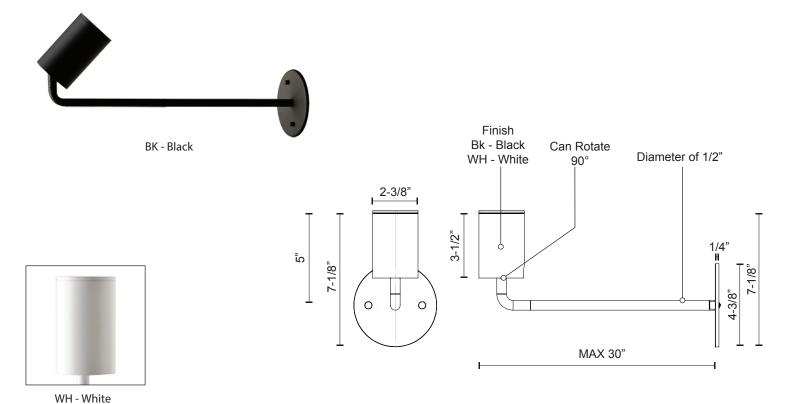

## 81751 Specification Sheet Wall Sconce

## **Product Descriptions**

Cylindrical lamp head with recessed bulb socket. Circular attachment plate with vertical or right-angle stem. Powder-coat finish. Adjustable directional light (90°). Dimmable with TRIAC dimmer (not included).

Canopy dimensions: D4-3/8" x H1/4"

T: 604 538 7162 F: 604 538 7196 W: Kuzcolighting.com