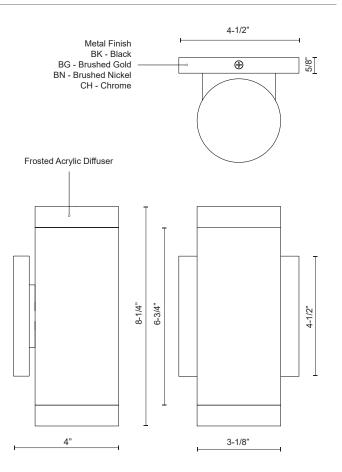

## SPECIFICATION DETAILS

| W3-1/8" x H8-1/4" x E4"                                    |
|------------------------------------------------------------|
| AC LED Module                                              |
| 17W                                                        |
| 1200lm                                                     |
| BK-705lm; BN-767lm; CH-868lm;                              |
| 120V                                                       |
| 3000K                                                      |
| 90CRI                                                      |
| 2700K - 5000K Available, Minimum Order Quantities<br>Apply |
| 50,000 hours                                               |
| 100% - 10%, ELV Dimmer (Not Included)                      |
| Frosted acrylic diffuser                                   |
| Dry                                                        |
| Up and Down                                                |
| All Orientation; Wall;                                     |
| W4-1/2" x H4-1/2" x E5/8"                                  |
|                                                            |

## DESCRIPTION

LED cylinder shaped up/down wall sconce with clear acrylic discs. Metal details in black, brushed gold, brushed nickel or chrome finish, and is equipped with our powerful 120V AC LED technology,