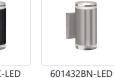

## NORFOLK 601432-LED

Black

Brushed Nickel

Chrome

601432BG-LED Brushed Gold

## DESCRIPTION

LED cylinder shaped up/down wall sconce with clear acrylic discs. Metal details in black, brushed gold, brushed nickel or chrome finish, and is equipped with our powerful 120V AC LED technology,