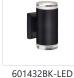

## NORFOLK 601432-LED

Black

Brushed Nickel

Chrome

601432BG-LED Brushed Gold

## DESCRIPTION

LED cylinder shaped up/down wall sconce with clear acrylic discs. Metal details in black, brushed gold, brushed nickel or chrome finish, and is equipped with our powerful 120V AC LED technology,