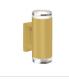

## NORFOLK 601432-LED

Black

Brushed Nickel

Chrome

601432BG-LED Brushed Gold

## DESCRIPTION

LED cylinder shaped up/down wall sconce with clear acrylic discs. Metal details in black, brushed gold, brushed nickel or chrome finish, and is equipped with our powerful 120V AC LED technology,