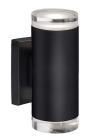

## NORFOLK 601432-LED

Black

Brushed Nickel

Chrome

601432BG-LED Brushed Gold

## DESCRIPTION

LED cylinder shaped up/down wall sconce with clear acrylic discs. Metal details in black, brushed gold, brushed nickel or chrome finish, and is equipped with our powerful 120V AC LED technology,