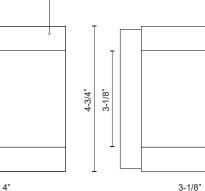

## SPECIFICATION DETAILS

| Fixture Dimensions     | W3-1/8" x H4-3/4" x E4"                                    |
|------------------------|------------------------------------------------------------|
| Light Source           | AC LED Module                                              |
| Wattage                | 17W                                                        |
| Total Lumens           | 1200lm                                                     |
| Delivered Lumens       | BK-705lm; BN-767lm; CH-868lm;                              |
| Voltage                | 120V                                                       |
| Color Temperature      | 3000K                                                      |
| CRI (Ra)               | 90CRI                                                      |
| Optional Color Temps   | 2700K - 5000K Available, Minimum Order Quantities<br>Apply |
| LED Rated Life         | 50,000 hours                                               |
| Dimming                | 100% - 10%, ELV Dimmer (Not Included)                      |
| Diffuser Details       | Frosted acrylic diffuser                                   |
| Location               | Dry                                                        |
| Illumination Direction | Up and Down                                                |
| Mounting Style         | All Orientation; Wall;                                     |
| Canopy Dimensions      | W4-1/2" x H4-1/2" x E5/8"                                  |

COMMENT

Frosted Acrylic Diffuser

4-1/2" 3-1/8" н

\* For custom options, consult factory for details.

\* For warranty information, please visit www.kuzcolighting.com/warranty

19054 28TH AVENUE SURREY - BC V3Z 6M3 CANADA