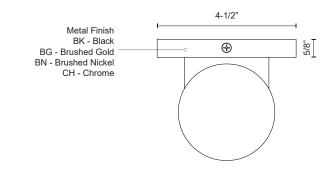

## SPECIFICATION DETAILS

| Fixture Dimensions     | W3-1/8" x H4-3/4" x E4"                                    |
|------------------------|------------------------------------------------------------|
| Light Source           | AC LED Module                                              |
| Wattage                | 17W                                                        |
| Total Lumens           | 1200lm                                                     |
| Delivered Lumens       | BK-705lm; BN-767lm; CH-868lm;                              |
| Voltage                | 120V                                                       |
| Color Temperature      | 3000K                                                      |
| CRI (Ra)               | 90CRI                                                      |
| Optional Color Temps   | 2700K - 5000K Available, Minimum Order Quantities<br>Apply |
| LED Rated Life         | 50,000 hours                                               |
| Dimming                | 100% - 10%, ELV Dimmer (Not Included)                      |
| Diffuser Details       | Frosted acrylic diffuser                                   |
| Location               | Dry                                                        |
| Illumination Direction | Up and Down                                                |
| Mounting Style         | All Orientation; Wall;                                     |
| Canopy Dimensions      | W4-1/2" x H4-1/2" x E5/8"                                  |