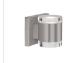

## DESCRIPTION

LED cylinder shaped updown wall sconce with clear acrylic discs. Metal details in black, brushed gold, brushed nickel or chrome finish, and is equipped with our powerful 120V AC LED technology,

601431CH-LED

Chrome

601431BG-LED Brushed Gold

601431BK-LED Black

Brushed Nickel