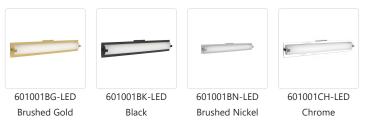

## DESCRIPTION

Single lamp vanity with white opal glass cylinder and frosted side covers, metal details available in black, brushed gold, brushed nickel or chrome finish. Equipped with our powerful 120V AC LED technology. Available in three different sizes see series for full details.