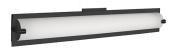

## DESCRIPTION

Single lamp vanity with white opal glass cylinder and frosted side covers, metal details available in black, brushed gold, brushed nickel or chrome finish. Equipped with our powerful 120V AC LED technology. Available in three different sizes see series for full details.