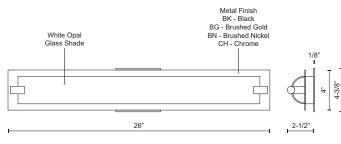

## SPECIFICATION DETAILS

| Fixture Dimensions    | W26" x H4" x E2-1/2"                                       |
|-----------------------|------------------------------------------------------------|
| Light Source          | AC LED Module                                              |
| Wattage               | 31W                                                        |
| Total Lumens          | 2400lm                                                     |
| Delivered Lumens      | BN-1740lm; CH-1504lm;                                      |
| Voltage               | 120V                                                       |
| Color Temperature     | 3000K                                                      |
| CRI (Ra)              | 90CRI                                                      |
| Optional Color Temps  | 2700K - 5000K Available, Minimum Order Quantities<br>Apply |
| LED Rated Life        | 50,000 hours                                               |
| Dimming               | 100% - 10%, ELV Dimmer (Not Included)                      |
| Glass Details         | Opal Glass                                                 |
| ADA Compliant         | Yes                                                        |
| Location              | Damp                                                       |
| Compliance            | Energy Star; T24-JA8; ADA;                                 |
| Mounting Style        | All Orientation; Wall;                                     |
| CEC Title 24 JA8      | Yes, JA8-19                                                |
| Energy Star Certified | Energy Star Compliant - BK, BN, CH                         |
| Canopy Dimensions     | W4-3/8" x H4-3/8" x E1/8"                                  |
|                       |                                                            |