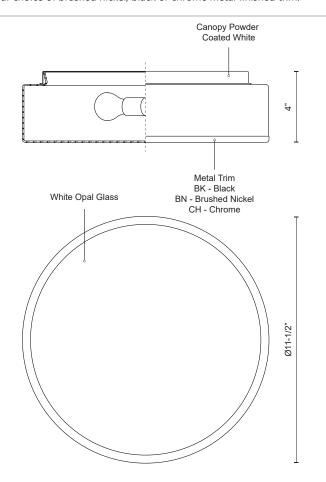

## **SPECIFICATION DETAILS**

| Fixture Dimensions | D11-1/2" x H4"                 |
|--------------------|--------------------------------|
| Lamp Type          | Incandescent, A15, Medium Base |
| Wattage            | 2 x 40W                        |
| Voltage            | 120V                           |
| Glass Details      | Opal Glass                     |
| Location           | Dry                            |
| Bulbs Included     | No                             |