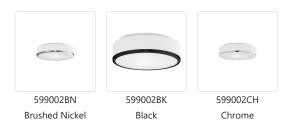

## **DESCRIPTION**

Two lamp flush mount ceiling fixture with white round opal glass and your choice of brushed nickel, black or chrome metal finished trim.