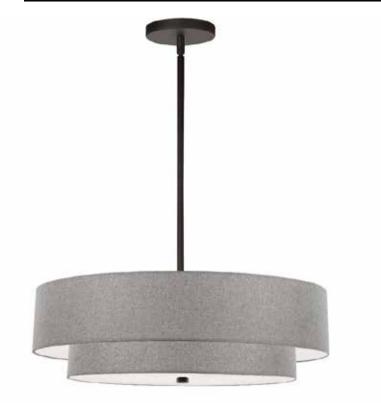

## 571-224P-MB-GRY - 4LT Incand 2 Tier Pendant, MB w/ GRY Shade

4 Light Incandescent 2 Tier Pendant, Matte Black with Grey Shade

| Height<br>Width/Length<br>Depth<br>Weight             | 9<br>20<br>20<br>8              | No. of Bulbs<br>LED Compatible<br>Total Wattage | 4<br>LED Compatible<br>240             |
|-------------------------------------------------------|---------------------------------|-------------------------------------------------|----------------------------------------|
| Body Material<br>Finish/Color<br>Type of Finish       | Metal<br>Matte Black<br>Painted | Second Material<br>Second Finish/Color          | Fabric<br>Grey                         |
| Bulb 1 Amount<br>Bulb 1 Base Type<br>Bulb 1 Max Watt. | 4<br>E26<br>60                  | Rated For<br>Voltage                            | Damp Location<br>120V                  |
| Bulb 1 Included<br>Bulb 1 Lumens<br>Bulb 1 CRI        | No                              | Approval<br>Warranty<br>Instal Position         | cUL or equivalent<br>1 Year<br>Ceiling |