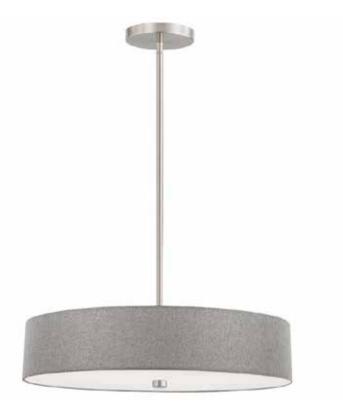

## 571-204P-SC-GRY - 4LT Incandescent Pendant SC w/ Grey Shade

4 Light Incandescent Pendant Satin Chrome with Grey Shade

| Second Material                              | Metal                                                          |
|----------------------------------------------|----------------------------------------------------------------|
| Second Finish/Colo<br>Second Type of Fin     |                                                                |
| Rated For<br>Voltage<br>Approval<br>Warranty | Dry Location<br>120V<br>cUL or equivalent<br>1 Year<br>Ceiling |
|                                              | Voltage<br>Approval                                            |