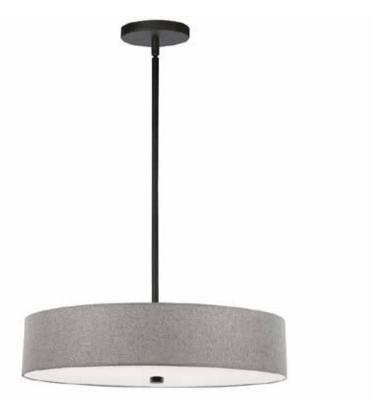

## 571-204P-MB-GRY - 4LT Incandescent Pendant MB w/ Grey Shade

4 Light Incandescent Pendant, Matte Black with Grey Shade

| Height<br>Width/Length<br>Depth<br>Weight                                                | 5<br>20<br>20<br>6      | No. of Bulbs<br>LED Compatible<br>Total Wattage                 | 4<br>LED Compatible<br>240                                      |
|------------------------------------------------------------------------------------------|-------------------------|-----------------------------------------------------------------|-----------------------------------------------------------------|
| Body Material<br>Finish/Color<br>Type of Finish                                          | Fabric<br>Grey<br>Satin | Second Material<br>Second Finish/Color<br>Second Type of Finish | Metal<br>Matte Black<br>Painted                                 |
| Bulb 1 Amount Bulb 1 Base Type Bulb 1 Max Watt. Bulb 1 Included Bulb 1 Lumens Bulb 1 CRI | 4<br>E26<br>60<br>No    | Rated For<br>Voltage<br>Approval<br>Warranty<br>Instal Position | Damp Location<br>120V<br>cUL or equivalent<br>1 Year<br>Ceiling |