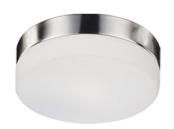

## **DESCRIPTION**

**PROJECT** 

Two lamp flush mount ceiling fixture with white round opal glass and your choice brushed nickel or chrome metal finishes.

52022BN Brushed Nickel

52022CH Chrome

## **SPECIFICATION DETAILS**

| Fixture Dimensions | D11-1/2" x H3-3/8"             |  |  |
|--------------------|--------------------------------|--|--|
| Lamp Type          | Incandescent, A19, Medium Base |  |  |
| Wattage            | 2 x 40W                        |  |  |
| Voltage            | 120V                           |  |  |
| Glass Details      | Opal Glass                     |  |  |
| Location           | Dry                            |  |  |
| Bulbs Included     | No                             |  |  |