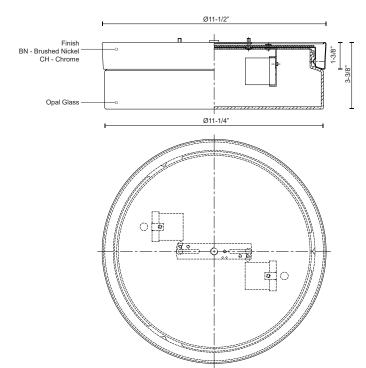

## **DESCRIPTION**

**PROJECT** 

Two lamp flush mount ceiling fixture with white round opal glass and your choice brushed nickel or chrome metal finishes.

52022BN Brushed Nickel

52022CH Chrome

## **SPECIFICATION DETAILS**

| Fixture Dimensions | D11-1/2" x H3-3/8"             |  |  |
|--------------------|--------------------------------|--|--|
| Lamp Type          | Incandescent, A19, Medium Base |  |  |
| Wattage            | 2 x 40W                        |  |  |
| Voltage            | 120V                           |  |  |
| Glass Details      | Opal Glass                     |  |  |
| Location           | Dry                            |  |  |
| Bulbs Included     | No                             |  |  |