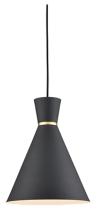

## **Pendant**

Black with Gold

White with Gold

## **Product Descriptions**

Single lamp pendant with conical aluminum shade with fine powder-coated finishes and anodized gold ring detail. Exterior shade colors are white or black with matte white interior. Suspended by cloth cable to a maximum 120" length. Available in 3 sizes.