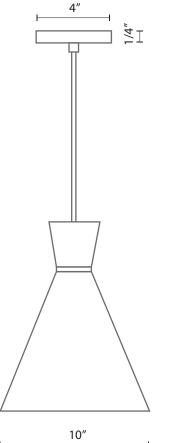

## **Product Descriptions**

Single lamp pendant with conical aluminum shade with fine powder-coated finishes and anodized gold ring detail. Exterior shade colors are white or black with matte white interior. Suspended by cloth cable to a maximum 120" length. Available in 3 sizes.

<sup>\*</sup>Preliminary figures

**TYPE** 

N/A

N/A

N/A

N/A

12″

Canopy dimensions: D: 4"; H: 1/4"