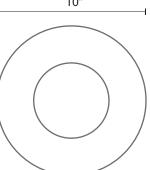

<sup>\*</sup>Preliminary figures

**TYPE** 

N/A

N/A

N/A

N/A

12″

Canopy dimensions: D: 4"; H: 1/4"