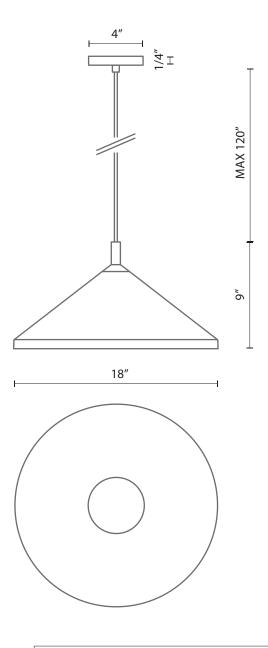

## **Product Descriptions**

Single lamp pendant with conical aluminum shade with fine powder-coated or plated finishes with contrasting finial. Exterior shade colors are black or white with gold detail or brushed nickel with black detail. Suspended by cloth cable to a maximum 120" length. Available in 2 sizes.

### **Product Details**

UL Listed.

5-years warranty.

Complete warranty terms located at:

www.kuzcolighting.com/warranty

Lamp type incandescent with E26 medium base bulb (bulb not included).

Canopy dimensions: D: 4"; H: 1/4"