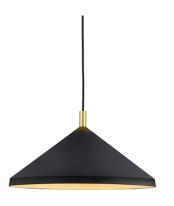

## **Pendant**

Black with Gold

## **Product Descriptions**

Single lamp pendant with conical aluminum shade with fine powder-coated or plated finishes with contrasting finial. Exterior shade colors are black or white with gold detail or brushed nickel with black detail. Suspended by cloth cable to a maximum 120" length. Available in 2 sizes.