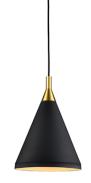

\*Preliminary figures

White with Gold

Brushed Nickel with Black

## **Product Descriptions**

Single lamp pendant with conical aluminum shade with fine powder-coated or plated finishes with contrasting finial. Exterior shade colors are black or white with gold detail or brushed nickel with black detail. Suspended by cloth cable to a maximum 120" length. Available in 3 sizes.