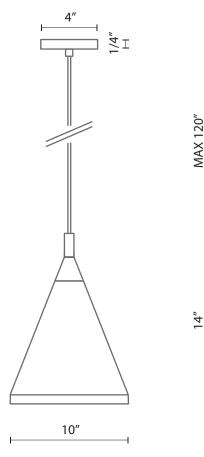

## **Product Descriptions**

Single lamp pendant with conical aluminum shade with fine powder-coated or plated finishes with contrasting finial. Exterior shade colors are black or white with gold detail or brushed nickel with black detail. Suspended by cloth cable to a maximum 120" length. Available in 3 sizes.

 Surrey, BC, Canada
 F:

 V3Z 6M3
 W:

T: 604 538 7162 F: 604 538 7196 W: Kuzcolighting.com

Canopy dimensions:

D: 4"; H: 1/4"

| Comments: |  |  |
|-----------|--|--|
|           |  |  |
|           |  |  |
|           |  |  |
|           |  |  |