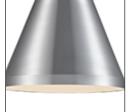

\*Preliminary figures

White with Gold

Brushed Nickel with Black

## **Product Descriptions**

Single lamp pendant with conical aluminum shade with fine powder-coated or plated finishes with contrasting finial. Exterior shade colors are black or white with gold detail or brushed nickel with black detail. Suspended by cloth cable to a maximum 120" length. Available in 3 sizes.