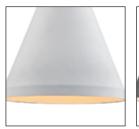

\*Preliminary figures

White with Gold

Brushed Nickel with Black

## **Product Descriptions**

Single lamp pendant with conical aluminum shade with fine powder-coated or plated finishes with contrasting finial. Exterior shade colors are black or white with gold detail or brushed nickel with black detail. Suspended by cloth cable to a maximum 120" length. Available in 3 sizes.