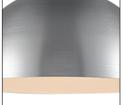

## **Product Descriptions**

Single lamp pendant with aluminum dome shade showcasing powder-coated or plated finishes with metal details. Exterior shade colors are black, gray, white or blue. Metallic exterior options are brushed nickel or gold. Suspended by cloth cable to a maximum 120" length. Available in 3 sizes.