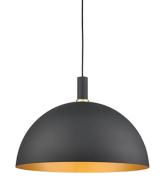

## **Product Descriptions**

Single lamp pendant with aluminum dome shade showcasing powder-coated or plated finishes with metal details. Exterior shade colors are black, gray, white or blue. Metallic exterior options are brushed nickel or gold. Suspended by cloth cable to a maximum 120" length. Available in 3 sizes.