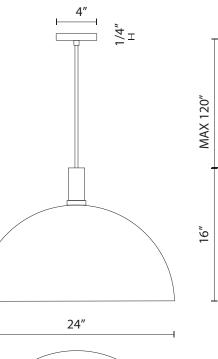

## **Product Descriptions**

Single lamp pendant with aluminum dome shade showcasing powder-coated or plated finishes with metal details. Exterior shade colors are black, gray, white or blue. Metallic exterior options are brushed nickel or gold. Suspended by cloth cable to a maximum 120" length. Available in 3 sizes.

T: 604 538 7162 F: 604 538 7196 W: Kuzcolighting.com

Canopy dimensions:

D: 4"; H: 1/4"

| Comments: |  |  |  |
|-----------|--|--|--|
|           |  |  |  |
|           |  |  |  |
|           |  |  |  |
|           |  |  |  |