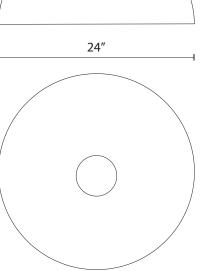

T: 604 538 7162 F: 604 538 7196 W: Kuzcolighting.com

Canopy dimensions:

D: 4"; H: 1/4"

| Comments: |  |  |  |
|-----------|--|--|--|
|           |  |  |  |
|           |  |  |  |
|           |  |  |  |
|           |  |  |  |