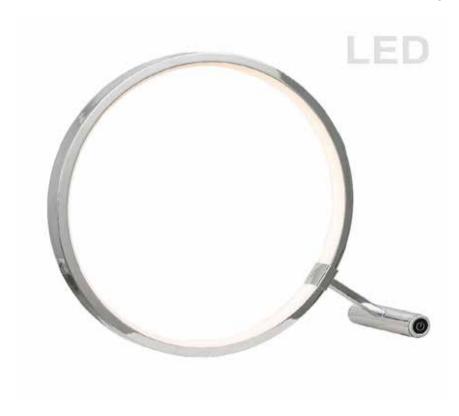

## 415LEDT-PC - 15W Table Lamp, PC

## 15W LED Table Lamp, Polished Chrome Finish

| Height<br>Width/Length<br>Depth<br>Weight                                                | 12<br>14<br>4<br>1                        | No. of Bulbs<br>LED Compatible<br>Total Wattage                 | 1<br>Integrated LED<br>15                                          |
|------------------------------------------------------------------------------------------|-------------------------------------------|-----------------------------------------------------------------|--------------------------------------------------------------------|
| Body Material<br>Finish/Color<br>Type of Finish                                          | Metal<br>Polished Chrome<br>Electroplated |                                                                 |                                                                    |
| Bulb 1 Amount Bulb 1 Base Type Bulb 1 Max Watt. Bulb 1 Included Bulb 1 Lumens Bulb 1 CRI | 1<br>LED<br>15<br>Yes<br>720<br>80+       | Rated For<br>Voltage<br>Approval<br>Warranty<br>Instal Position | Dry Location<br>120V<br>cUL or equivalent<br>5 Years<br>Table/Desk |