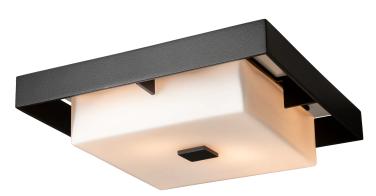

## Selected Options

Lamping

Incandescent (SKT)

White (02)

Finish

Shadow Box Small Outdoor Flush Mount

Finish

Option1

Coastal Black (80)

Opal Glass (GG) [GG0784]

Accent

Coastal Black (80)

Configured item #: 363100-1048

Smart String: 363100-SKT-80-80-GG0784

Image shown may not correspond to selected options

## Specifications

Dimensions

4" Height 12" Width 12" Depth **Product Weight** 7.4 lbs **Lamping Information** 

Socket Type Bulb Number of Bulbs Location Rating UL Safety Rating

medium

A15, 7 watt Max 2 (not included) Outdoor Damp UL|CUL listed