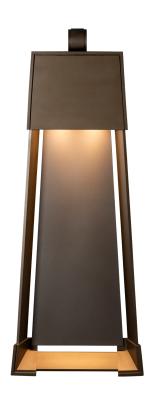

## Revere Large Outdoor Sconce

Base Item #: 302040

### Selected Options

Lamping Finish
Incandescent (SKT) White (02)

Accent
White (02)

Configured item #: 302040-1000

**Smart String:** 302040-SKT-02-02

Image shown may not correspond to selected options

#### Dimensions

Height 32.4"
Width 12.4"
Depth 4"
Product Weight 12.6 lbs
Mounting Height - Vertical 26"