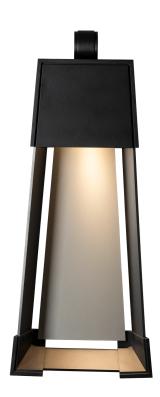

### Revere Medium Outdoor Sconce

Base Item #: 302039

### Selected Options

Lamping Finish
Incandescent (SKT) White (02)

Accent
White (02)

Configured item #: 302039-1000

Smart String: 302039-SKT-02-02

i Image shown may not correspond to selected options