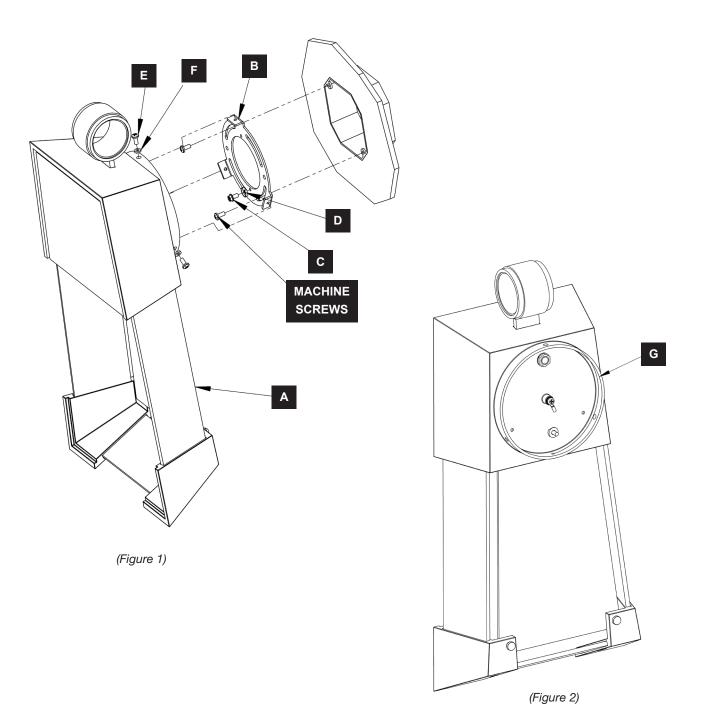

### **Component Parts**

- **A** Fixture
- **B** Crossbar
- C Ground Screw
- **D** Cupped Washer
- E #8 Screws (3)
- F Rubber Washer (3)
- G Caulking Lip

S ന

#### **Install Canopy** (Figures 1 & 2 - on following page)

- 1. Carefully unpack the fixture (A) from the carton.
- 2. Using two machine screws (not provided) fasten the crossbar (B) to the electric box.

**Note:** A new electric box comes with screws. When replacing a fixture, retain the existing screws for use with the new fixture.

Hold fixture (A) close to wall. Using suitable wire connectors (not provided), connect fixture wires to supply wires (white to white and black to black). Attach a pigtail lead to the crossbar (B) using the cupped washer (D) and ground screw (C). Connect all ground wires (bare copper or green to bare copper or green).

**CAUTION:** MAKE SURE WIRE CONNECTORS ARE TWISTED ON SECURELY AND NO BARE WIRES ARE EXPOSED.

- 4. Apply a generous bead of a suitable caulking material (not provided) to caulking lip (G) on the fixture. Caulk should be applied around the entire perimeter of the back plate (Figure 2).
- 5. Place fixture (A) over crossbar (B). Secure with #8 screws (E) and rubber washers (F).

CAUTION: BE SURE NO WIRES ARE PINCHED BETWEEN THE WALL AND FIXTURE.

- 6. Install bulb (not included).
- 7. Restore electricity at main breaker.