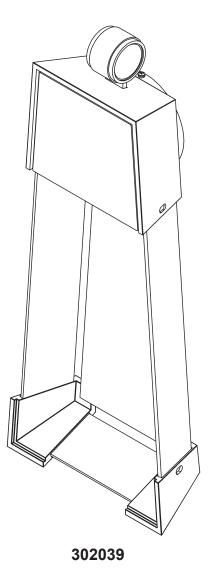

Revere Outdoor Sconce Small 302038 & Medium 302039

#### **Install Canopy** (Figures 1 & 2 - on following page)

- 1. Carefully unpack the fixture (A) from the carton.
- 2. Using two machine screws (not provided) fasten the crossbar (B) to the electric box.

**Note:** A new electric box comes with screws. When replacing a fixture, retain the existing screws for use with the new fixture.

Hold fixture (A) close to wall. Using suitable wire connectors (not provided), connect fixture wires to supply wires (white to white and black to black). Attach a pigtail lead to the crossbar (B) using the cupped washer (D) and ground screw (C). Connect all ground wires (bare copper or green to bare copper or green).

**CAUTION:** MAKE SURE WIRE CONNECTORS ARE TWISTED ON SECURELY AND NO BARE WIRES ARE EXPOSED.

- 4. Apply a generous bead of a suitable caulking material (not provided) to caulking lip (G) on the fixture. Caulk should be applied around the entire perimeter of the back plate (Figure 2).
- 5. Place fixture (A) over crossbar (B). Secure with #8 screws (E) and rubber washers (F).