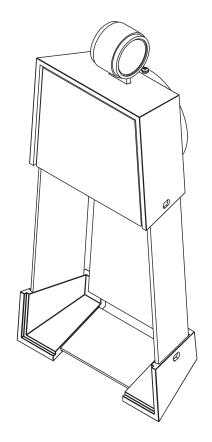

# **ASSEMBLY & INSTALLATION INSTRUCTIONS**

Revere Outdoor Sconce Small 302038 & Medium 302039

302038 Shown in Illustrations

HUBBARDTON FORGE. MODERN AMERICAN BLACKSMITHS | FINE, HAND CRAFTED LIGHTING CASTLETON, VERMONT USA | HUBBARDTONFORGE.COM

#### **Install Canopy** (Figures 1 & 2 - on following page)

- 1. Carefully unpack the fixture (A) from the carton.
- 2. Using two machine screws (not provided) fasten the crossbar (B) to the electric box.

**Note:** A new electric box comes with screws. When replacing a fixture, retain the existing screws for use with the new fixture.

Hold fixture (A) close to wall. Using suitable wire connectors (not provided), connect fixture wires to supply wires (white to white and black to black). Attach a pigtail lead to the crossbar (B) using the cupped washer (D) and ground screw (C). Connect all ground wires (bare copper or green to bare copper or green).

**CAUTION:** MAKE SURE WIRE CONNECTORS ARE TWISTED ON SECURELY AND NO BARE WIRES ARE EXPOSED.

- 4. Apply a generous bead of a suitable caulking material (not provided) to caulking lip (G) on the fixture. Caulk should be applied around the entire perimeter of the back plate (Figure 2).
- 5. Place fixture (A) over crossbar (B). Secure with #8 screws (E) and rubber washers (F).