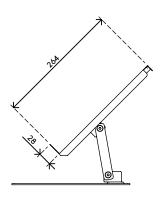

## Addit document holder - adjustable 402

Adjustable in height, depth and angle, this document holder comes with a magnetic ruler and copes with documents, books, folders, dossiers etc. up to an A3 size. Its steel construction is sturdy enough to provide a stable platform for heavier books.

- Suitable for documents/books/folders/dossiers etc. up to A3 size
- Aligns documents and monitor in a straight line, preventing eye fatigue and neck strain
- Saves desk space
- Adjustable height, depth and angle
- Made of steel
- With magnetic line guider

Addit document holder - adjustable 402

2015/10/05

97.402

↑ 410 x 310 x 85 mm

1 pcs

silver

3,5 kg

11111