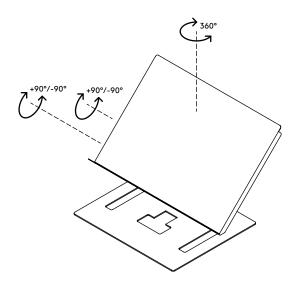

- Suitable for documents/books/folders/dossiers etc. up to A3 size
- Aligns documents and monitor in a straight line, preventing eye fatigue and neck strain
- Saves desk space
- Adjustable height, depth and angle
- Made of steel
- With magnetic line guider