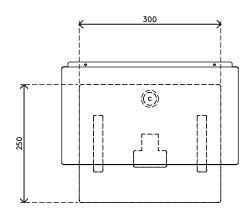

Addit document holder - adjustable 402

2015/10/05

97.402

↑ 410 x 310 x 85 mm

1 pcs

silver

3,5 kg

11111