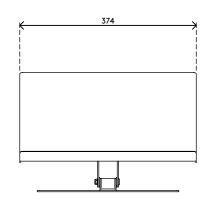

## Addit document holder - adjustable 402

Adjustable in height, depth and angle, this document holder comes with a magnetic ruler and copes with documents, books, folders, dossiers etc. up to an A3 size. Its steel construction is sturdy enough to provide a stable platform for heavier books.

- Suitable for documents/books/folders/dossiers etc. up to A3 size
- Aligns documents and monitor in a straight line, preventing eye fatigue and neck strain
- Saves desk space
- Adjustable height, depth and angle
- Made of steel
- With magnetic line guider

Addit document holder - adjustable 402

2015/10/05

97.402

↑ 410 x 310 x 85 mm

1 pcs

silver

3,5 kg

11111