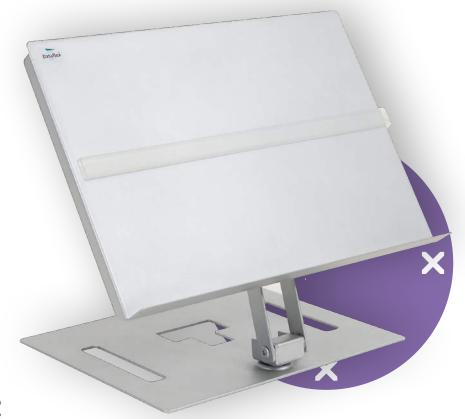

## Addit document holder - adjustable 402

Adjustable in height, depth and angle, this document holder comes with a magnetic ruler and copes with documents, books, folders, dossiers etc. up to an A3 size. Its steel construction is sturdy enough to provide a stable platform for heavier books.

- Suitable for documents/books/folders/dossiers etc. up to A3 size
- Aligns documents and monitor in a straight line, preventing eye fatigue and neck strain
- Saves desk space
- Adjustable height, depth and angle
- Made of steel
- With magnetic line guider