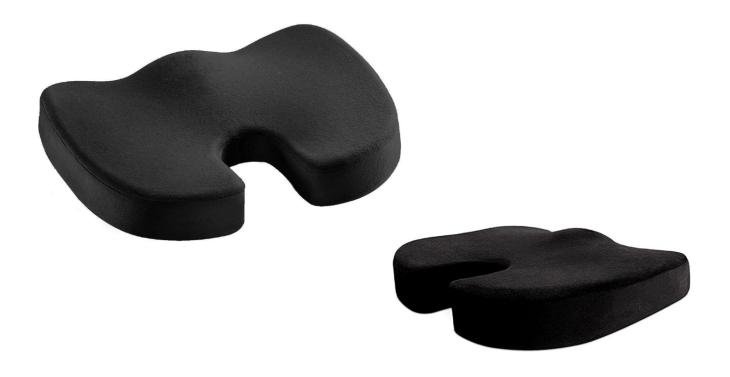

## WFH comfort cushion

Transforms a work-a-day chair into a work all day chair

## **FEATURES**

- Contoured shape for even weight distribution with zero-pressure coccyx cut-out
- Temperature-sensitive viscoelastic memory foam
- · High-quality, washable, black velour cover with non-slip base
- Designed and dimensioned to improve posture for most users
- Improves comfort when used on dining chairs, folding-away chairs, kitchen stools, office chairs, wheelchairs and car seats.