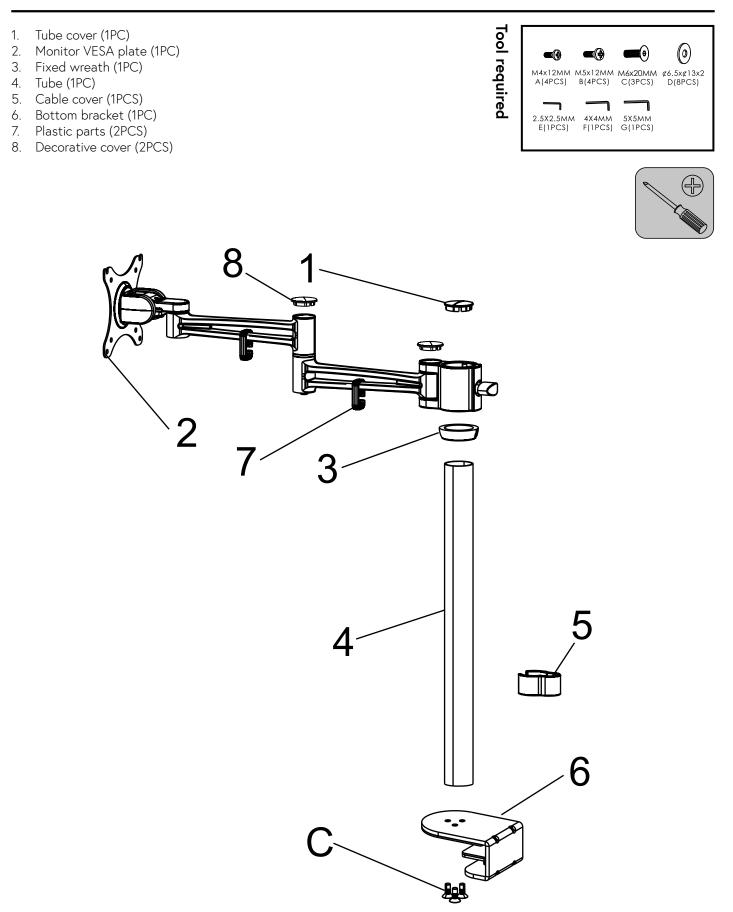

# ZED SINGLE

Installation guide



sourcetec



Ð

#### Step 1

Fitting the bottom bracket on the desk



### Step 2

Install monitor VESA plate and fixed wreath



#### Step 3

Attaching VESA plate to monitor screen





#### 4

## Safety

This product contains small items that could be a choking hazard if swallowed. Keep these items away from young children.

- Make sure these instructions are read and completely understood before attempting installation. If you are unsure of any part of this installation, please contact a professional installer for assistance.
- The desk or mounting surface must be capable of supporting the combined weight of the mount and the display, otherwise the structure must be reinforced.
- Safety gear and proper tools must be used. A minimum of two people are required for this installation. Failure to use s