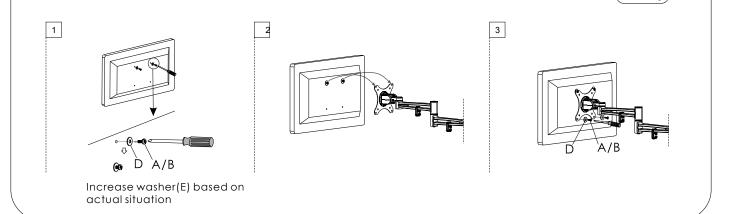

#### Step 1

Fitting the bottom bracket on the desk

### Step 2

Install monitor VESA plate and fixed wreath

#### Step 3

Attaching VESA plate to monitor screen