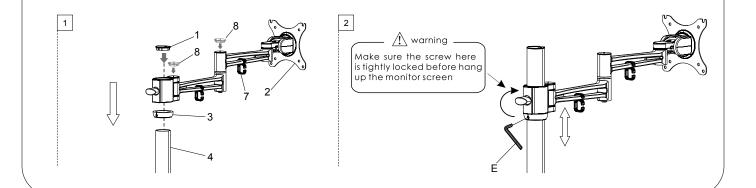

### Step 2

Install monitor VESA plate and fixed wreath

#### Step 3

Attaching VESA plate to monitor screen