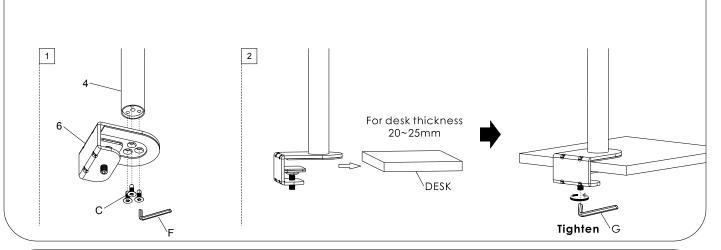

# ZED SINGLE

Installation guide



sourcetec



Ð

#### Step 1

Fitting the bottom bracket on the desk



### Step 2

Install monitor VESA plate and fixed wreath



#### Step 3

Attaching VESA plate to monitor screen





#### 4

## Safety

This product contains small items that could be a choking hazard if swallowed. Keep these items away from young children.

- Make sure these instructions are read and completely understood before attempting installation. If you are unsure of any part of this installation, please contact a professional installer for assistance.
- The desk or mounting surface must be capable of supporting the combined weight of the mount and the display, otherwise the structure must be reinforced.
- Safety gear and proper tools must be used. A minimum of two people are required for this installation. Failure to use safety gear can result in property damage, serious injury o