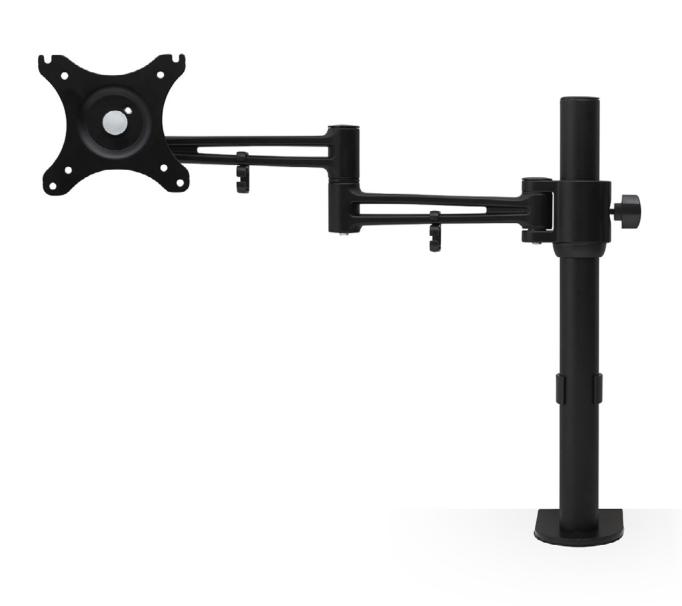

# ZED SINGLE

Installation guide



sourcetec



Ð

#### Step 1

Fitting the bottom bracket on the desk



### Step 2

Install monitor VESA plate and fixed wreath



#### Step 3

Attaching VESA plate to monitor screen





#### 4

## Safety

This product contains small items that could be a choking hazard if swallowed. Keep these items away from young children.

- Make sure these instructions are read and completely understood before attempting installation. If you are unsure of any part of this installation, please contact a professional installer for assistance.
- The desk or mounting surface must be capable of supporting the combined weight of the mount and the display, otherwise the structure must be reinforced.
- Safety gear and proper tools must be used. A minimum of two people are required for this installation. Fai