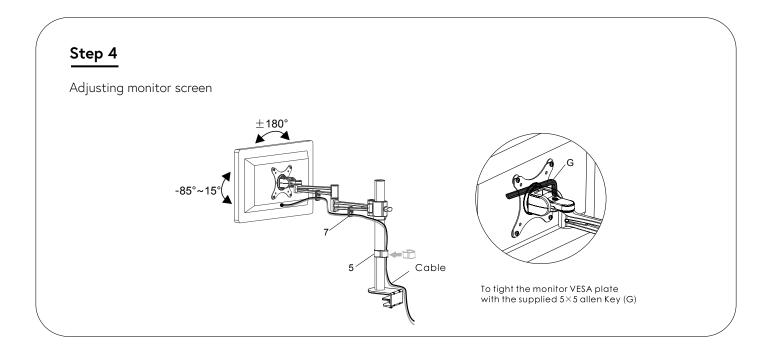

# ZED SINGLE

Installation guide



sourcetec



Ð

#### Step 1

Fitting the bottom bracket on the desk



### Step 2

Install monitor VESA plate and fixed wreath



#### Step 3

Attaching VESA plate to monitor screen





#### 4

## Safety

This product contains small items that could be a choking hazard if swallowed. Keep these items away from young children.

- Make sure these instructions are read and completely understood before attempting installation. If you are unsure of any part of this installation, please contact a professional installer for assistance.
- The desk or mounting surface must be capable of supporting the combined weight of the mount and the display, otherwise the structure must be reinforced.
- Safety gear and proper tools must be used. A minimum of two people are required for this installation. Failure to use safety gear can result in property damage, serious injury or death.
- Please check joint parts every two months, making sure the screws are loosened or not.

This product was