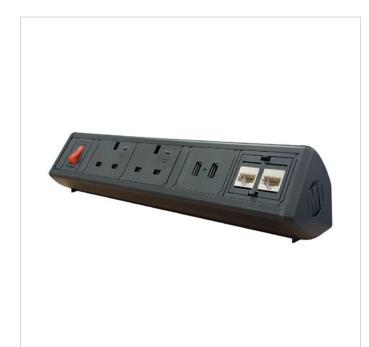

## **Product Description:**

Desktop Power Module with 2 UK Power Sockets, 1 Switch, 2 Cat6 Data Sockets and 2 USB Charging Ports, includes Fixing Clamps and 2M Mains Power and Data Leads

## Features:

2 x UK 5A Individually Fused Power Sockets and Master Switch

2 x RJ45 Cat6 Data Sockets

2 x USB Charging Ports

500mm drop lead to GST male connector with retaining clip

2m mains power lead with 13A UK Plug and GST female connector

2m Cat6 Data Lead

Fixing Clamps Included

Fully tested and certified to BS 5733. CE Marked